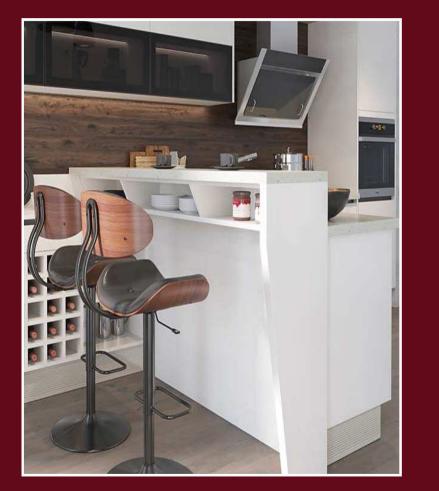

## Nova color

NO963

A combination in the island base unit and design element set the tone **dark grey** of this kitchen. The kitchen receives her straight, modern general, impression by cheeks and timeless design.

The functional working island with cooking area invites to sit down and try out.