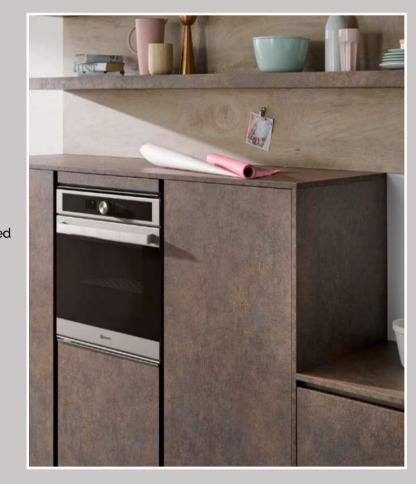

#### 2 | Ferro FE187

The **concrete chicago** effect fronts have the typical properties of original concrete: Impact resistant, scratch resistant, resistant to chemicals and heat resistant. Thus, this kitchen can be compared to a real concrete, but has the advantage of being available in all individual sizes and special constructions and of being affordable.