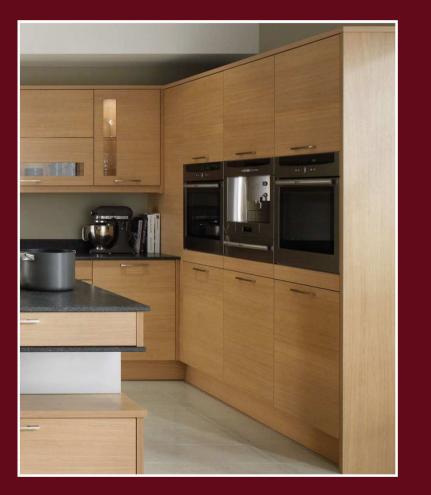

KITCHEN MADE WITH GERMAN TECHNOLOGY - Welcome to your new center

Vigo 10-19

Finca 20-29

Nova Color 30-37

# Vigo / Nova color VI1151 / NO963

The refined mixture of horizontally decor texture **brown arizona oak** and plan front **diamond grey** confers the up-to-date clear styling on this planning.