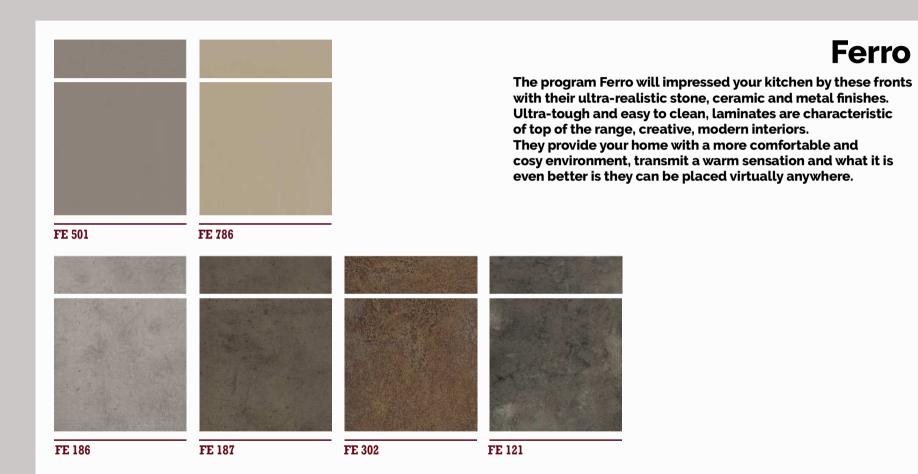

## Ferro / Nova color

FE186 / NO786

For a premium kitchen choice for a modern design, **boston concrete** stone effect kitchen cabinets are popular with its simple design and infinite possibilities. A clean and fuss-free frame is one of the creative ways to escapee the classic and a bit boring arrangement of lower and upper layers of kitchen cabinetry. With a **grey color** underline the niche.

#### 1 | Ferro FE302 / Nova high gloss NOH100

Combining with melamine copper decor and white high gloss, different materials ensure that modern kitchens never seem boring and always take a visual step into the future.

#### 2 | Ferro FE187

The **concrete chicago** effect fronts have the typical properties of original concrete: Impact resistant, scratch resistant, resistant to chemicals and heat resistant. Thus, this kitchen can be compared to a real concrete, but has the advantage of being available in all individual sizes and special constructions and of being affordable.

#### Ferro FE121 / Nova high gloss NOH100

The **anthracite metal rock** surface is given its characteristic appearance by the emphasis of a modern design but personal look, a **white gloss** finish in a palette of neutral shades creates a classy kitchen in homes of any era. Styled it up with a lot of feature units