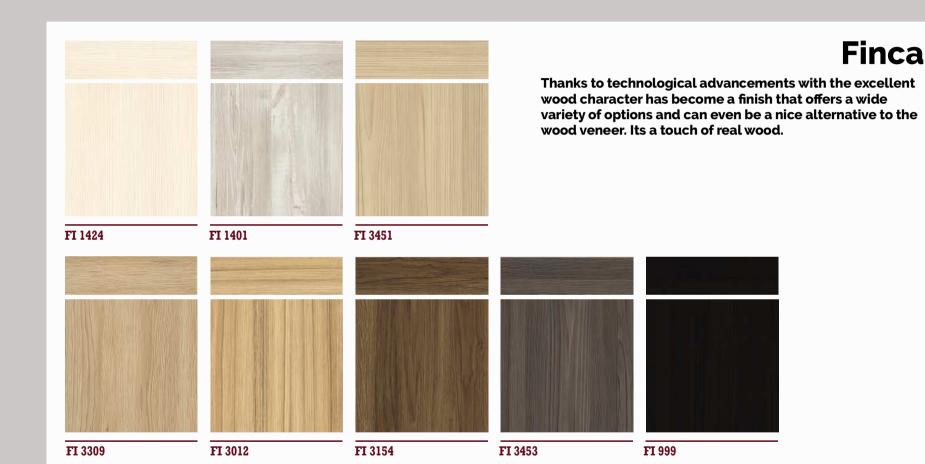

#### 1 | Vigo VI3332 | Finca FI1424

Wood grain material gives you a cozy feeling, which is popularly used in many countries.
You'll notice the elegant of the dark nebraska oak and fineline cream with refined detailing throughout the design, customizable to your tastes with contemporary tones.

#### Finca FI3012 / Nova color NO114

In the latest kitchen cabinet design, the mixture of materials is popular nowadays. The wood grain **Coco bolo** combined with **brilliant yellow** cabinet appears the kitchen modern and tidy.
It creates a fascinating color feature which impresses with the feel of the material but also with the attention to detail.

#### Finca FI999 / FI3309

Modern kitchen design black and oak in perfect sense and isn't just a trend, but a living philosophy.

Black wood grain stand for authenticity and elementary values. They combine original charm and technical perfection This supremely practical design keeps everything within reach, thanks to the choice of hidden storage options as well as a central island for dining featuring and a plenty of preparation space.

#### Finca FI1424

Unmistakably modern and marked with clean lines, it's the perfect complement to modern and transitional living spaces. Kitchen users have not only a large working area in preparing food and cleaning dishes, but they can also easily interact with people in the kitchen.

The wood grain **fineline cream** is classical, eternal, high end and can be served for a long time.

Its a kind of kitchen designs can be modern minimalist style like the Italian kitchens.

#### Finca FI3154 / Nova high gloss NO100

The cleverness on this kitchen design ensuring the combination between dark brown charleston oak wood grain finish and white high gloss a clean run of units and a simple style that will continue to be on trend.