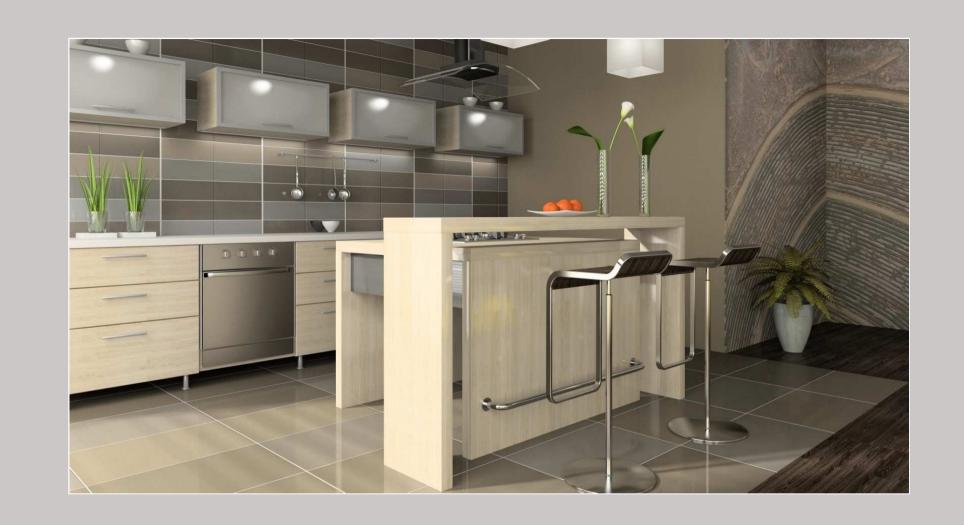

people: TREND-LINE.

a kitchen conception with clear and timeless styling. Well thought - out functionality and sophisticated design start a passionate relationship.

Clear, reduces forms and plain flow of the lines give him the striking features.

TREND - LINE / pulse of the time

# Vigo / Nova color VI1151 / NO963

The refined mixture of horizontally decor texture **brown arizona oak** and plan front **diamond grey** confers the up-to-date clear styling on this planning.





#### Vigo VI1733

**Canadian maple** combined with a few streamlined wall units with aluminum glass frame, this gorgeous kitchen with an island design features has a clean look and contemporary space for all your needs. Open space and a palette of neutrals here create a bright contemporary kitchen for a family..







#### 1 | Vigo VI3332 | Finca FI1424

Wood grain material gives you a cozy feeling, which is popularly used in many countries.
You'll notice the elegant of the dark nebraska oak and fineline cream with refined detailing throughout the design, customizable to your tastes with contemporary tones.

#### 2 | **Vigo VI1113**

The perfect canvas for creating a dream kitchen, autograph can be whatever style you want – from crisp and efficient to warm and welcoming. With the choose of **brown kansas oak** gives a warm accent, make a statement for the versatility of melamine in multiple colors.







#### Vigo VI3702

This kitchen confidently draws all eyes to itself with the color **tobacco pacific walnut** a high degree of functionality. The design of this kitchen also impresses with an innov