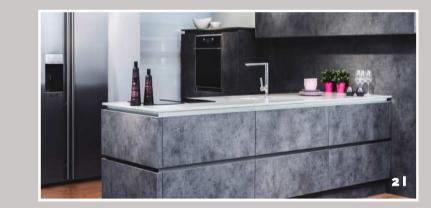

## Ferro / Nova color

FE186 / NO786

For a premium kitchen choice for a modern design, **boston concrete** stone effect kitchen cabinets are popular with its simple design and infinite possibilities. A clean and fuss-free frame is one of the creative ways to escapee the classic and a bit boring arrangement of lower and upper layers of kitchen cabinetry. With a **grey color** underline the niche.