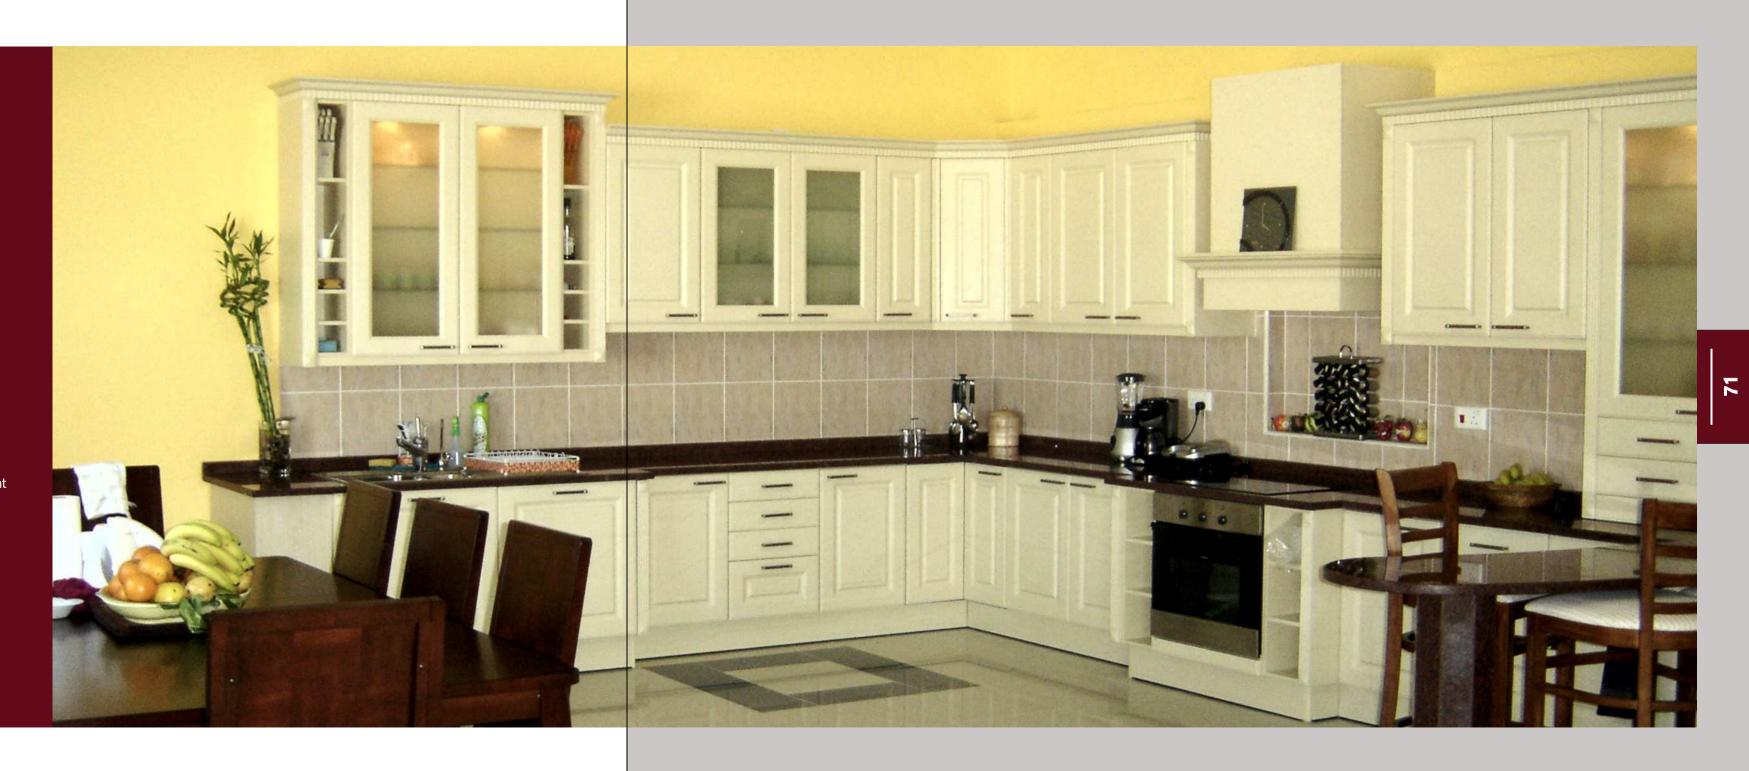

# Vigo / Nova color VI1151 / NO963

The refined mixture of horizontally decor texture **brown arizona oak** and plan front **diamond grey** confers the up-to-date clear styling on this planning.

#### Vigo VI1733

**Canadian maple** combined with a few streamlined wall units with aluminum glass frame, this gorgeous kitchen with an island design features has a clean look and contemporary space for all your needs. Open space and a palette of neutrals here create a bright contemporary kitchen for a family..

#### 1 | Vigo VI3332 | Finca FI1424

Wood grain material gives you a cozy feeling, which is popularly used in many countries.
You'll notice the elegant of the dark nebraska oak and fineline cream with refined detailing throughout the design, customizable to your tastes with contemporary tones.

#### 2 | **Vigo VI1113**

The perfect canvas for creating a dream kitchen, autograph can be whatever style you want – from crisp and efficient to warm and welcoming. With the choose of **brown kansas oak** gives a warm accent, make a statement for the versatility of melamine in multiple colors.

#### Vigo VI3702

This kitchen confidently draws all eyes to itself with the color **tobacco pacific walnut** a high degree of functionality. The design of this kitchen also impresses with an innovative architecture that stages rooms in a new modern way. It emphasizes its passion for the exceptional and the extravagant. With the melamine material, this kitchen cabinet is long service and has good performance in moisture proof.

#### Vigo VI3395

The stunning modern design with timeless elegance is given in these kitchen. The wood grain natural corbridge oak is always in trend fashion.

The simplicity of the island design provides freedom to create your own kitchen style with colors and accessories, and the modern timber effect units hide clever storage spaces to keep your worktops clear of clutter.