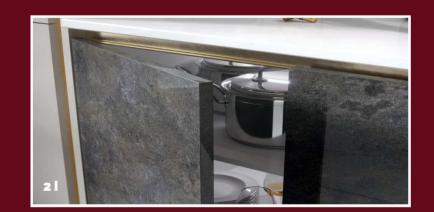

## Ferro / Nova color

FE186 / NO786

For a premium kitchen choice for a modern design, **boston concrete** stone effect kitchen cabinets are popular with its simple design and infinite possibilities. A clean and fuss-free frame is one of the creative ways to escapee the classic and a bit boring arrangement of lower and upper layers of kitchen cabinetry. With a **grey color** underline the niche.

#### 2 | Ferro FE187

The **concrete chicago** effect fronts have the typical properties of original concrete: Impact resistant, scratch resistant, resistant to chemicals and heat resistant. Thus, this kitchen can be compared to a real concrete, but has the advantage of being available in all individual sizes and special constructions and of being affordable.