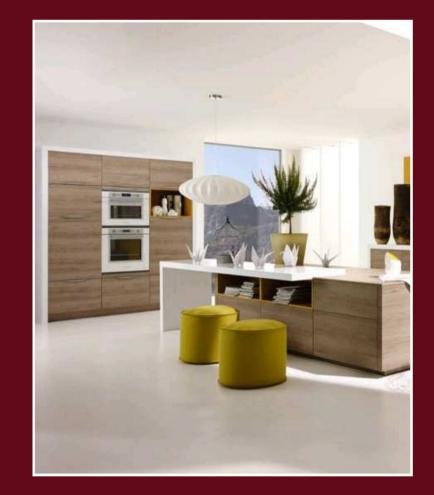

# Copper stone

An amazing visual and textural experience by this physic - defying stone kitchen project. Creating a feel of weightlessness by a visual illusion of suspended main block of the kitchen island. The design idea entwines the shimmering surfaces of the real **multi copper** stone veneer.

#### 1 | Copper stone CO201

This harmonious dialog between the materials sliver shine gold gives a unique character to the design creation in addition to the breathtaking riches of textural impact when real materials are used.