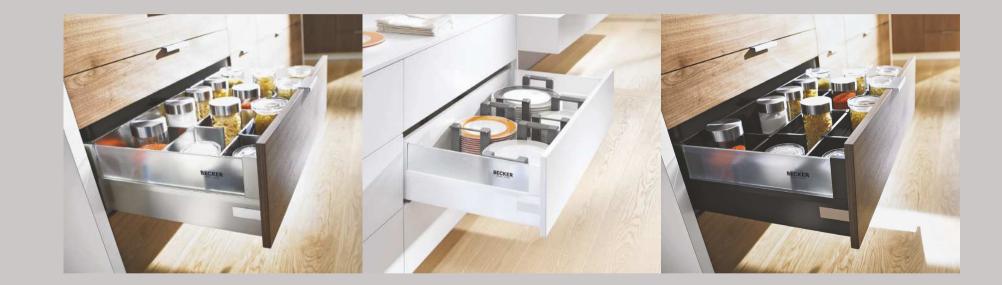

### **Orga - Line**

The choice is yours.
Color options for drawers and pull-outs
leaves you personal taste.
As desired pull-outs we offer additional features
in glass design.

It's all a question of organization

Everything at its place. But you choose where, with flexible module cutlery trays you create your own order.

Order is duty.

With a huge range of demanding accessories we keep the overall view the essential things, also in questions of details and with quick access makes our cutlery trays a practical kitchen assistant.

Orga-Line provides stylish, practical organization in pull-outs too. Whether bottle holder with removable stainless steel drip trays, saucepan divider with separate rich for lids, adjustable and removable plate holder or flexible provisions organizer. There are countless variations to choose from.

Versatile, stylish details that are a pleasure to behold and use.