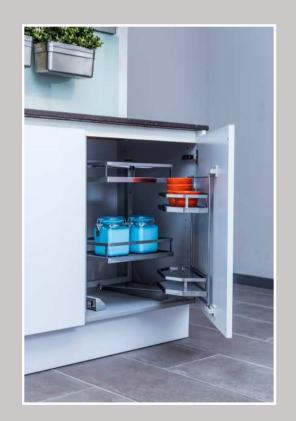

### **Orga - Line**

The choice is yours.
Color options for drawers and pull-outs
leaves you personal taste.
As desired pull-outs we offer additional features
in glass design.

It's all a question of organization

Everything at its place. But you choose where, with flexible module cutlery trays you create your own order.

Order is duty.

With a huge range of demanding accessories we keep the overall view the essential things, also in questions of details and with quick access makes our cutlery trays a practical kitchen assistant.

Orga-Line provides stylish, practical organization in pull-outs too. Whether bottle holder with removable stainless steel drip trays, saucepan divider with separate rich for lids, adjustable and removable plate holder or flexible provisions organizer. There are countless variations to choose from.

Versatile, stylish details that are a pleasure to behold and use.