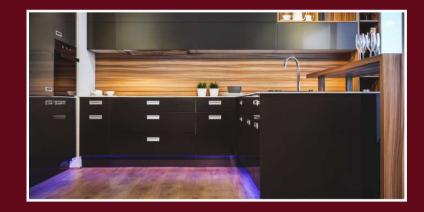

#### 1 | Vigo VI3332 | Finca FI1424

Wood grain material gives you a cozy feeling, which is popularly used in many countries.
You'll notice the elegant of the dark nebraska oak and fineline cream with refined detailing throughout the design, customizable to your tastes with contemporary tones.