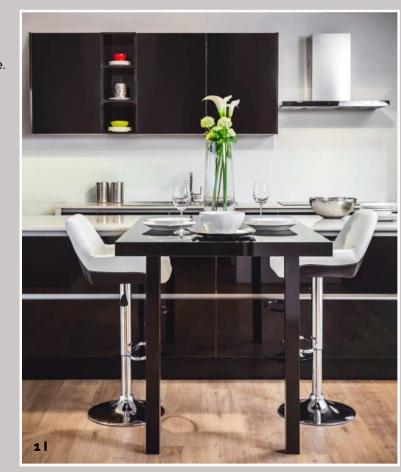

#### 1 | Vigo VI3332 | Finca FI1424

Wood grain material gives you a cozy feeling, which is popularly used in many countries.
You'll notice the elegant of the dark nebraska oak and fineline cream with refined detailing throughout the design, customizable to your tastes with contemporary tones.