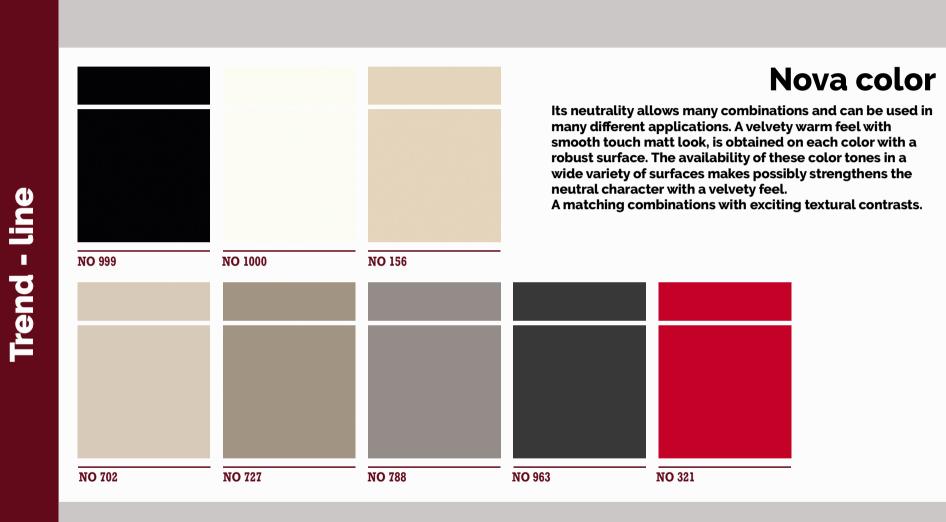

## Nova color

NO963

A combination in the island base unit and design element set the tone **dark grey** of this kitchen. The kitchen receives her straight, modern general, impression by cheeks and timeless design.

#### Nova color NO1000

Melamine is particle but fashionable, therefore, many customers will choose it for the kitchen cabinet design.

This kitchen is designed to represent the highest standard of modern kitchen style. With the **white matt color** surface you can have the best of kitchen art ware. Including the basic function of long service, this I-shape kitchen also has good performance In water and scratch proof. If you enjoy the color white, this one is a good choice.

#### Nova color NO788

Island kitchens work particularly well for homeowners with a large sized kitchen space. They may also incorporate a kitchen bar, which can be extremely useful for entertainment. The using of this **color arctic grey** is easy to clean, which fits the crowd of people who like bright color and mature and stable people. It is also friendly to the big family and social activity.

- 1 | Nova color No321 / Nova color NO1000
- 2 | Nova color NO321 / Nova color NO999
- 3 | Nova color No321 / Vigo VI1733
- 4 | Nova color No321 / Nova color NO1000