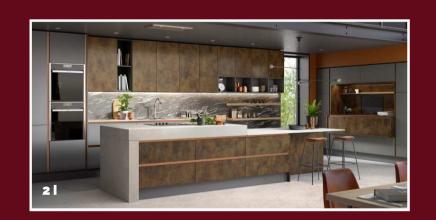

# Copper stone

An amazing visual and textural experience by this physic - defying stone kitchen project. Creating a feel of weightlessness by a visual illusion of suspended main block of the kitchen island. The design idea entwines the shimmering surfaces of the real **multi copper** stone veneer.

#### 1 | Copper stone CO201

This harmonious dialog between the materials sliver shine gold gives a unique character to the design creation in addition to the breathtaking riches of textural impact when real materials are used.

#### 2 | Copper stone CO205

A tendency we have observed on the world's design scene and brought to your attention in this mineral natural **copper stone** trend.

2 l