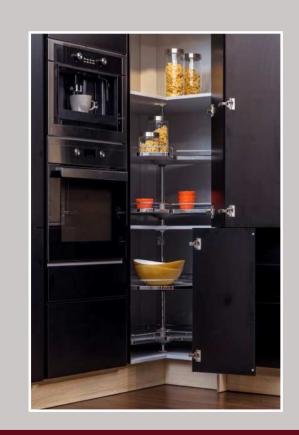

# Solutions for stowing space

Dare a view behind the scenes.

The real value of your kitchen lays in the individual stowing space solutions. These bring ergonomic order to the kitchen and make living and working in your kitchen extraordinary pleasant.

Combinations desired! In tall units, base units or wall units your idea know no limits. Create your comfortable harmony of functionality and aesthetic.