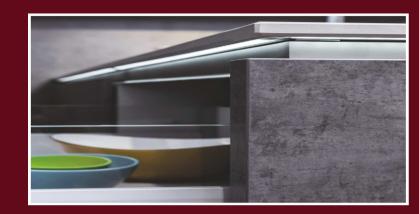

## **Light conceptions**

LED light finds its way into the modern kitchen.
Whether as a used under the work top
or under the wall cabinet. With dimming function
brings a lot of light for a pleasantly warm light into
the atmosphere.
Modern kitchen architecture wouldn't be possible
without professional lighting.
LED light is the mood maker and gives life to
your kitchen..