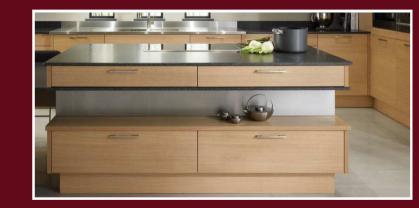

#### Finca FI999 / FI3309

Modern kitchen design black and oak in perfect sense and isn't just a trend, but a living philosophy.

Black wood grain stand for authenticity and elementary values. They combine original charm and technical perfection This supremely practical design keeps everything within reach, thanks to the choice of hidden storage options as well as a central island for dining featuring and a plenty of preparation space.

#### Finca FI1424

Unmistakably modern and marked with clean lines, it's the perfect complement to modern and transitional living spaces. Kitchen users have not only a large working area in preparing food and cleaning dishes, but they can also easily interact with people in the kitchen.

The wood grain **fineline cream** is classical, eternal, high end and can be served for a long time.

Its a kind of kitchen designs can be modern minimalist style like the Italian kitchens.