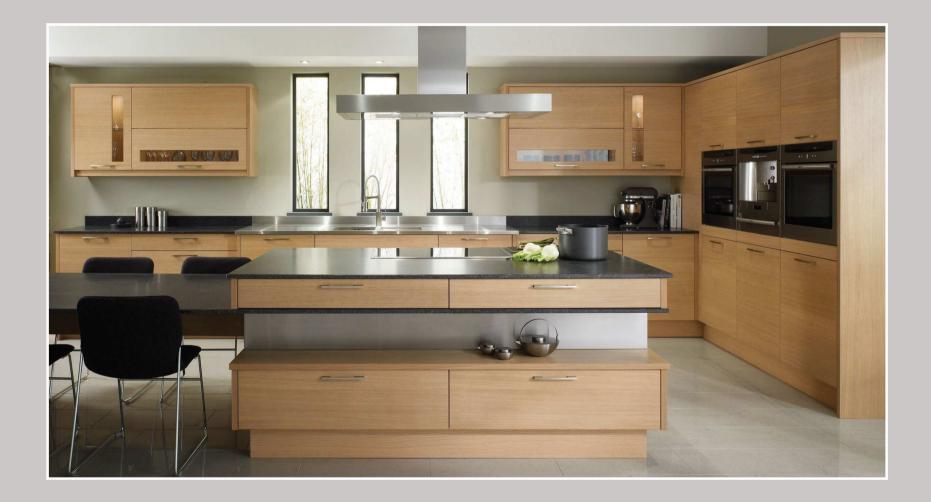

#### Finca FI999 / FI3309

Modern kitchen design black and oak in perfect sense and isn't just a trend, but a living philosophy.

Black wood grain stand for authenticity and elementary values. They combine original charm and technical perfection This supremely practical design keeps everything within reach, thanks to the choice of hidden storage options as well as a central island for dining featuring and a plenty of preparation space.

#### Finca FI1424

Unmistakably modern and marked with clean lines, it's the perfect complement to modern and transitional living spaces. Kitchen users have not only a large working area in preparing food and cleaning dishes, but they can also easily interact with people in the kitchen.

The wood grain **fineline cream** is classical, eternal, high end and can be served for a long time.

Its a kind of kitchen designs can be modern minimalist style like the Italian kitchens.