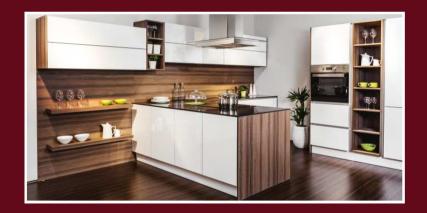

#### 1 | Vigo VI3332 | Finca FI1424

Wood grain material gives you a cozy feeling, which is popularly used in many countries.
You'll notice the elegant of the dark nebraska oak and fineline cream with refined detailing throughout the design, customizable to your tastes with contemporary tones.