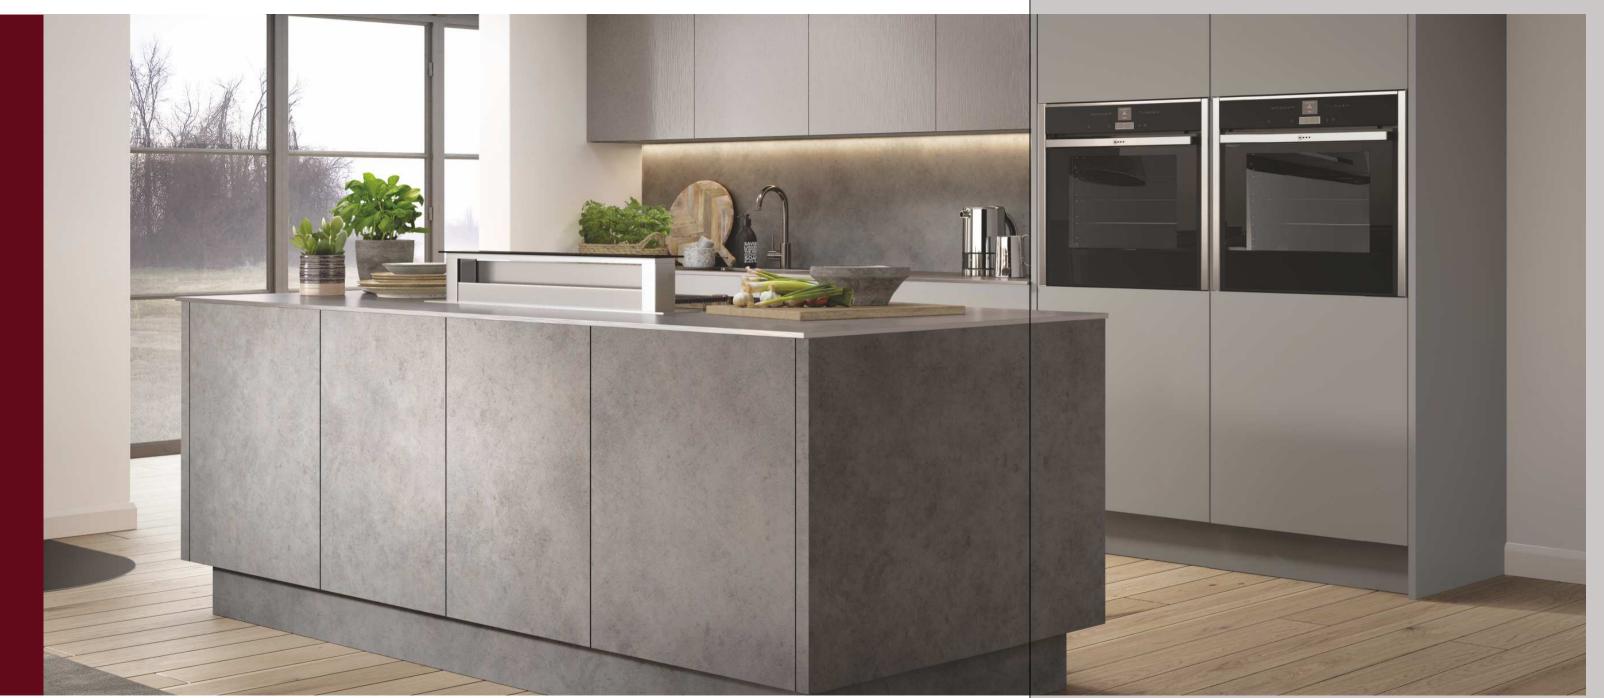

## Ferro / Nova color

FE186 / NO786

For a premium kitchen choice for a modern design, **boston concrete** stone effect kitchen cabinets are popular with its simple design and infinite possibilities. A clean and fuss-free frame is one of the creative ways to escapee the classic and a bit boring arrangement of lower and upper layers of kitchen cabinetry. With a **grey color** underline the niche.

#### 1 | Ferro FE302 / Nova high gloss NOH100

Combining with melamine copper decor and white high gloss, different materials ensure that modern kitchens never seem boring and always take a visual step into the future.

Beyond that, you don't need to worry about heavy works of kitchen cleaning.

#### 2 | Ferro FE187

The **concrete chicago** effect fronts have the typical properties of original concrete: Impact resistant, scratch resistant, resistant to chemicals and heat resistant. Thus, this kitchen can be compared to a real concrete, but has the advantage of being available in all individual sizes and special constructions and of being affordable.

#### Ferro FE121 / Nova high gloss NOH100

The **anthracite metal rock** surface is given its characteristic appearance by the emphasis of a modern design but personal look, a **white gloss** finish in a palette of neutral shades creates a classy kitchen in homes of any era. Styled it up with a lot of feature units