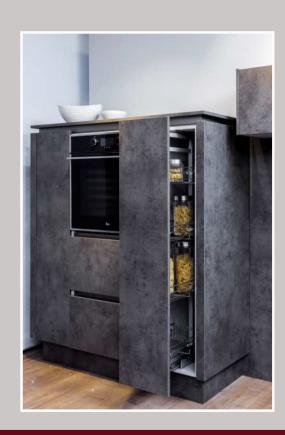

# Solutions for stowing space

Dare a view behind the scenes.

The real value of your kitchen lays in the individual stowing space solutions. These bring ergonomic order to the kitchen and make living and working in your kitchen extraordinary pleasant.

Combinations desired! In tall units, base units or wall units your idea know no limits. Create your comfortable harmony of functionality and aesthetic.