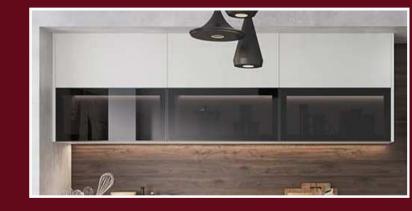

## Nova color

NO963

A combination in the island base unit and design element set the tone **dark grey** of this kitchen. The kitchen receives her straight, modern general, impression by cheeks and timeless design.

The functional working island with cooking area invites to sit down and try out.