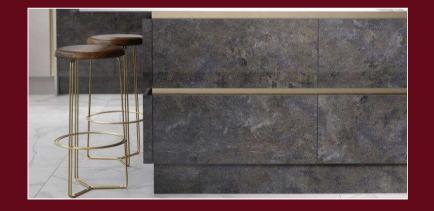

# Copper stone

An amazing visual and textural experience by this physic - defying stone kitchen project. Creating a feel of weightlessness by a visual illusion of suspended main block of the kitchen island. The design idea entwines the shimmering surfaces of the real **multi copper** stone veneer.

#### 1 | Copper stone CO201

This harmonious dialog between the materials sliver shine gold gives a unique character to the design creation in addition to the breathtaking riches of textural impact when real materials are used.

#### 2 | Copper stone CO205

A tendency we have observed on the world's design scene and brought to your attention in this mineral natural **copper stone** trend.

2 l