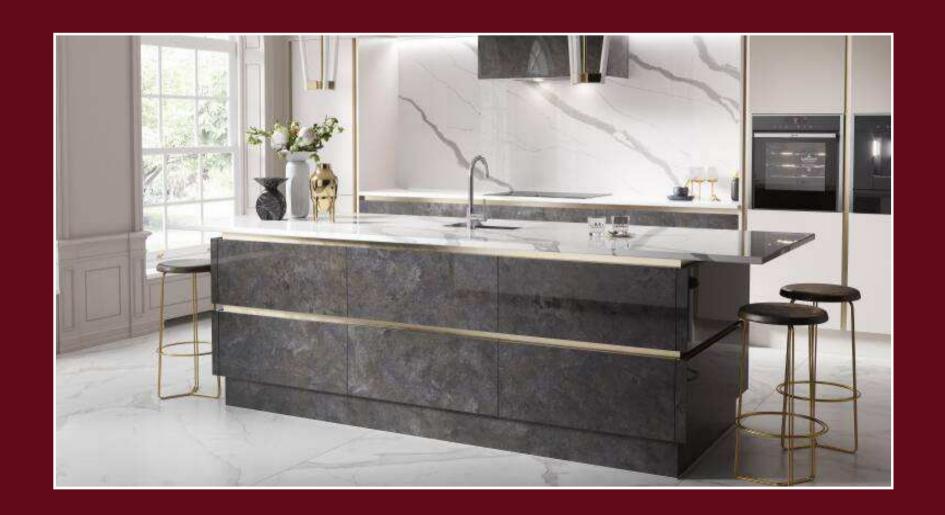

# Copper stone

An amazing visual and textural experience by this physic - defying stone kitchen project. Creating a feel of weightlessness by a visual illusion of suspended main block of the kitchen island. The design idea entwines the shimmering surfaces of the real **multi copper** stone veneer.

#### 1 | Copper stone CO201

This harmonious dialog between the materials sliver shine gold gives a unique character to the design creation in addition to the breathtaking riches of textural impact when real materials are used.