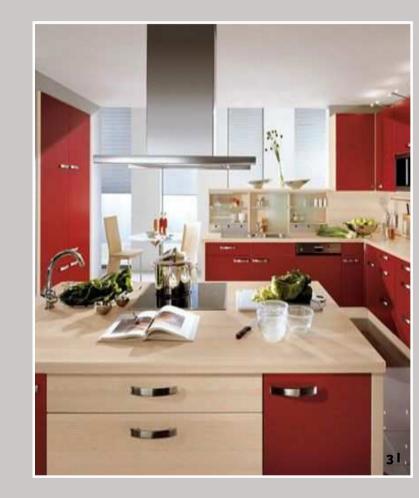

We are showing many possible designs of **red** surface colors, they presents a strong feeling of softness and elegance while with combination other color or wood grain evenly balanced the whole design appearance. Chic and interesting. It will be fun to cook here.

- 1 | Nova color No321 / Nova color NO1000
- 2 | Nova color NO321 / Nova color NO999
- 3 | Nova color No321 / Vigo VI1733
- 4 | Nova color No321 / Nova color NO1000