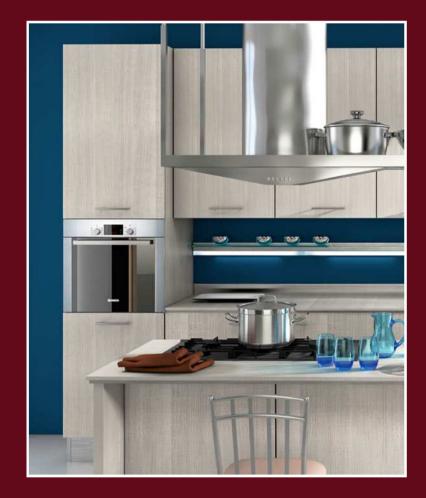

## Nova color

NO963

A combination in the island base unit and design element set the tone **dark grey** of this kitchen. The kitchen receives her straight, modern general, impression by cheeks and timeless design.

The functional working island with cooking area invites to sit down and try out.