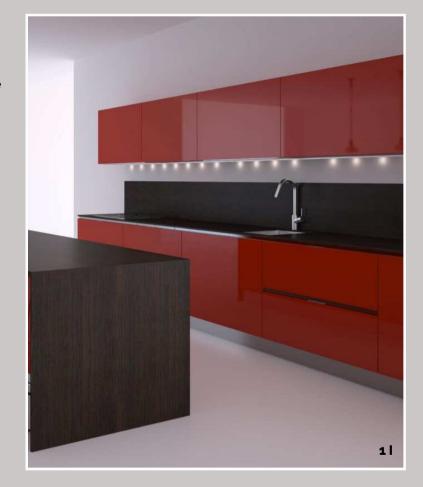

We are showing many possible designs of **red** surface colors, they presents a strong feeling of softness and elegance while with combination other color or wood grain evenly balanced the whole design appearance. Chic and interesting. It will be fun to cook here.