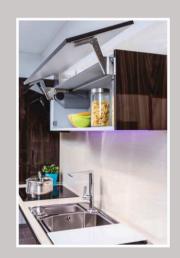

## **Light conceptions**

LED light finds its way into the modern kitchen.
Whether as a used under the work top
or under the wall cabinet. With dimming function
brings a lot of light for a pleasantly warm light into
the atmosphere.
Modern kitchen architecture wouldn't be possible
without professional lighting.
LED light is the mood maker and gives life to
your kitchen..