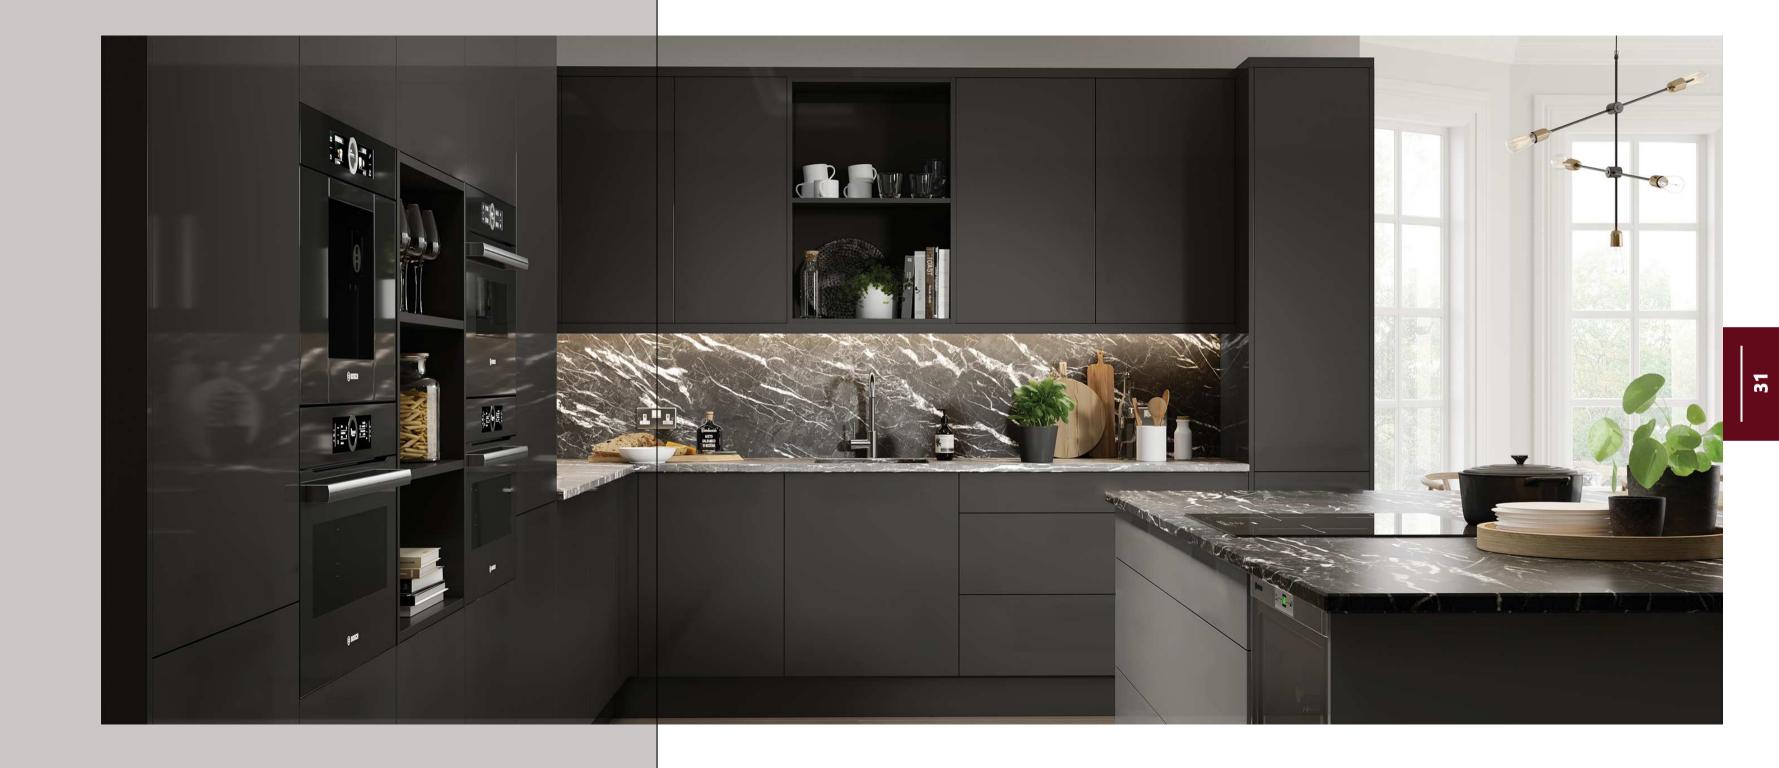

## Ferro / Nova color

FE186 / NO786

For a premium kitchen choice for a modern design, **boston concrete** stone effect kitchen cabinets are popular with its simple design and infinite possibilities. A clean and fuss-free frame is one of the creative ways to escapee the classic and a bit boring arrangement of lower and upper layers of kitchen cabinetry. With a **grey color** underline the niche.

#### 1 | Ferro FE302 / Nova high gloss NOH100

Combining with melamine copper decor and white high gloss, different materials ensure that modern kitchens never seem boring and always take a visual step into the future.

Beyond that, you don't need to worry about heavy works of kitchen cleaning.

#### 2 | Ferro FE187

The **concrete chicago** effect fronts have the typical properties of original concrete: Impact resistant, scratch resistant, resistant to chemicals and heat resistant. Thus, this kitchen can be compared to a real concrete, but has the advantage of being available in all individual sizes and special constructions and of being affordable.

#### Ferro FE121 / Nova high gloss NOH100

The **anthracite metal rock** surface is given its characteristic appearance by the emphasis of a modern design but personal look, a **white gloss** finish in a palette of neutral shades creates a classy kitchen in homes of any era. Styled it up with a lot of feature units