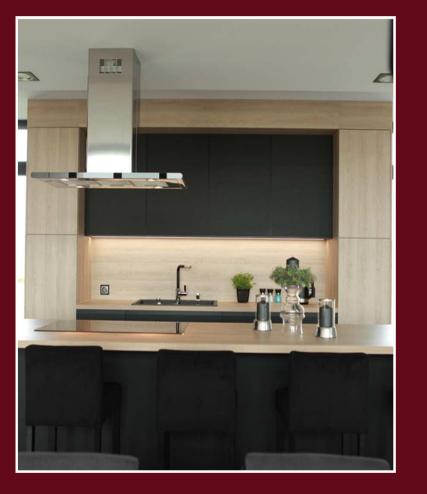

#### Finca FI999 / FI3309

Modern kitchen design black and oak in perfect sense and isn't just a trend, but a living philosophy.

Black wood grain stand for authenticity and elementary values. They combine original charm and technical perfection This supremely practical design keeps everything within reach, thanks to the choice of hidden storage options as well as a central island for dining featuring and a plenty of preparation space.