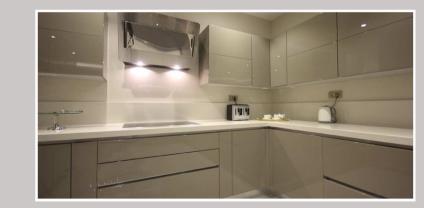

## Nova color

NO963

A combination in the island base unit and design element set the tone **dark grey** of this kitchen. The kitchen receives her straight, modern general, impression by cheeks and timeless design.

The functional working island with cooking area invites to sit down and try out.