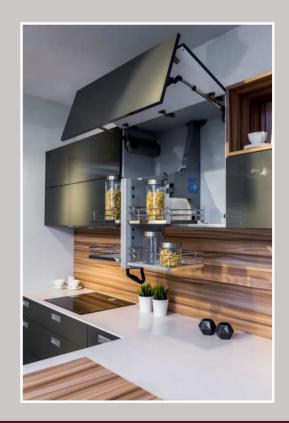

## **Light conceptions**

LED light finds its way into the modern kitchen.
Whether as a used under the work top
or under the wall cabinet. With dimming function
brings a lot of light for a pleasantly warm light into
the atmosphere.
Modern kitchen architecture wouldn't be possible
without professional lighting.
LED light is the mood maker and gives life to
your kitchen..