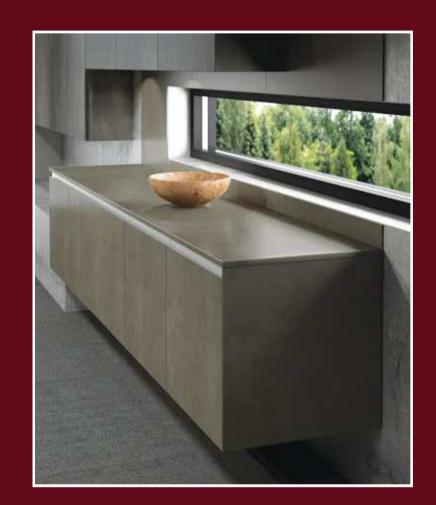

# Copper stone

An amazing visual and textural experience by this physic - defying stone kitchen project. Creating a feel of weightlessness by a visual illusion of suspended main block of the kitchen island. The design idea entwines the shimmering surfaces of the real **multi copper** stone veneer.

#### 1 | Copper stone CO201

This harmonious dialog between the materials sliver shine gold gives a unique character to the design creation in addition to the breathtaking riches of textural impact when real materials are used.

#### 2 | Copper stone CO205

A tendency we have observed on the world's design scene and brought to your attention in this mineral natural **copper stone** trend.

2 l