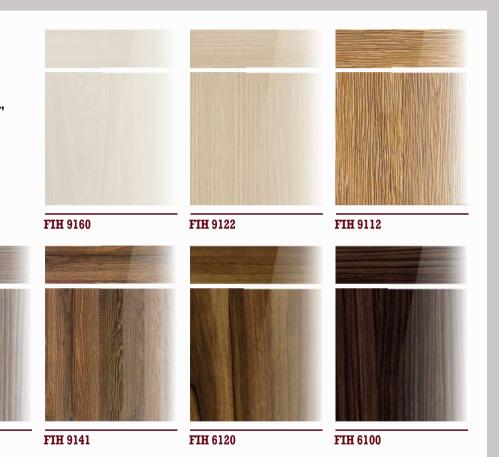

# Finca high gloss / Nova high gloss FIH9112 / NOH101

A striking, on-trend kitchen combining contemporary design with textured **cognac high gloss** wooden grain and **cream high gloss** color.

The surface is in good polish and smooth touch with abrasion and corrosion resistance. It is easy to maintain and convenient to process. It is the substitute of crystal.

#### 1 | Finca high gloss FIH6100 / Nova high gloss NOH100

The **kampala oak** vertical wood grain surface makes the kitchen appear unique and modern and spatial a atmosphere is created with the harmonious interplay of material and color.

#### 2 | Finca high gloss FIH6100

#### 2 | Finca high gloss FIH9122

This kitchen cabinet of modern design is balanced, inviting and naturally beautiful. A welcome look with **satin wood grain high gloss** in standard overlay. An unpretentious color pleasing, while the understated island surprises.