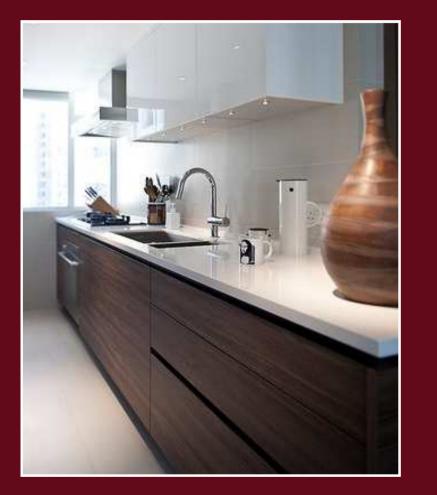

# Vigo / Nova color VI1151 / NO963

The refined mixture of horizontally decor texture **brown arizona oak** and plan front **diamond grey** confers the up-to-date clear styling on this planning.