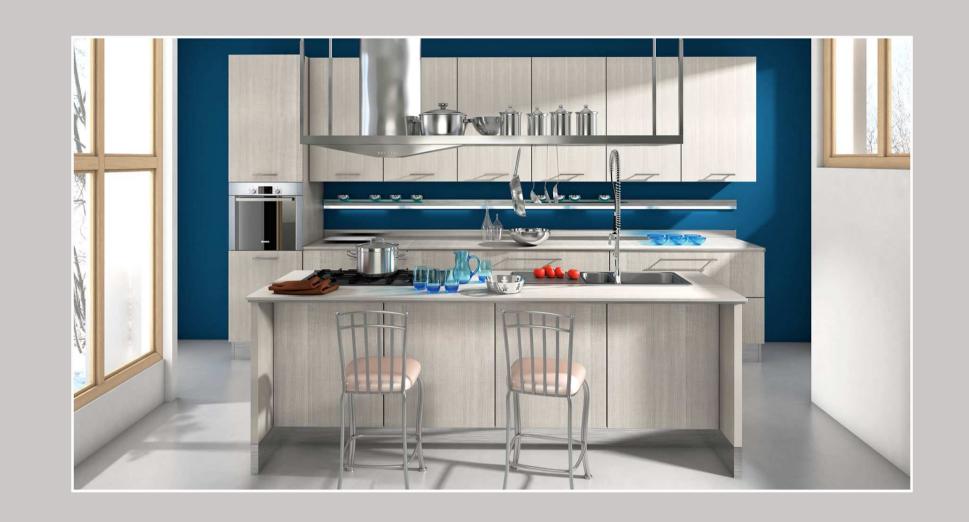

## Nova color

NO963

A combination in the island base unit and design element set the tone **dark grey** of this kitchen. The kitchen receives her straight, modern general, impression by cheeks and timeless design.

The functional working island with cooking area invites to sit down and try out.