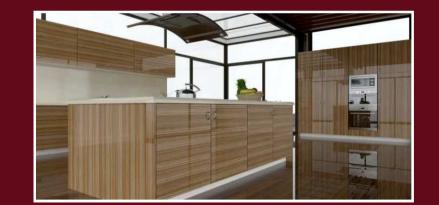

# Vigo / Nova color VI1151 / NO963

The refined mixture of horizontally decor texture **brown arizona oak** and plan front **diamond grey** confers the up-to-date clear styling on this planning.

#### Vigo VI1733

**Canadian maple** combined with a few streamlined wall units with aluminum glass frame, this gorgeous kitchen with an island design features has a clean look and contemporary space for all your needs. Open space and a palette of neutrals here create a bright contemporary kitchen for a family..