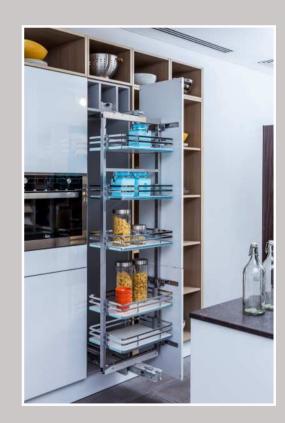

# Solutions for stowing space

Dare a view behind the scenes.

The real value of your kitchen lays in the individual stowing space solutions. These bring ergonomic order to the kitchen and make living and working in your kitchen extraordinary pleasant.

Combinations desired! In tall units, base units or wall units your idea know no limits. Create your comfortable harmony of functionality and aesthetic.