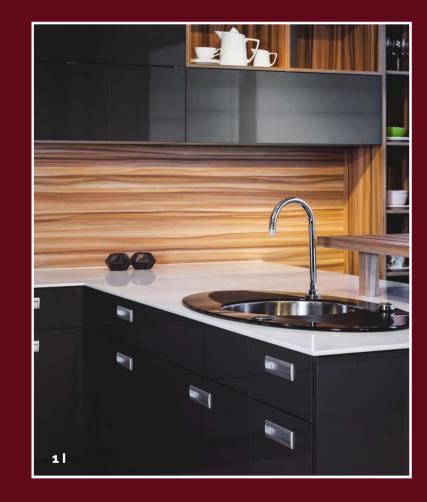

#### 1 | Vigo VI3332 | Finca FI1424

Wood grain material gives you a cozy feeling, which is popularly used in many countries.
You'll notice the elegant of the dark nebraska oak and fineline cream with refined detailing throughout the design, customizable to your tastes with contemporary tones.