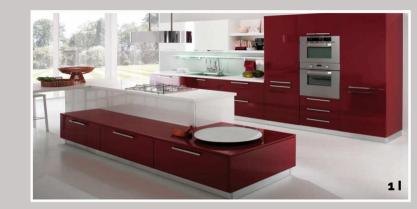

We are showing many possible designs of **red** surface colors, they presents a strong feeling of softness and elegance while with combination other color or wood grain evenly balanced the whole design appearance. Chic and interesting. It will be fun to cook here.

- 1 | Nova color No321 / Nova color NO1000
- 2 | Nova color NO321 / Nova color NO999
- 3 | Nova color No321 / Vigo VI1733
- 4 | Nova color No321 / Nova color NO1000