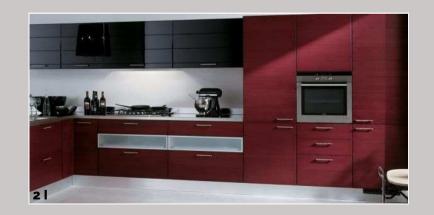

We are showing many possible designs of **red** surface colors, they presents a strong feeling of softness and elegance while with combination other color or wood grain evenly balanced the whole design appearance. Chic and interesting. It will be fun to cook here.

- 1 | Nova color No321 / Nova color NO1000
- 2 | Nova color NO321 / Nova color NO999
- 3 | Nova color No321 / Vigo VI1733
- 4 | Nova color No321 / Nova color NO1000