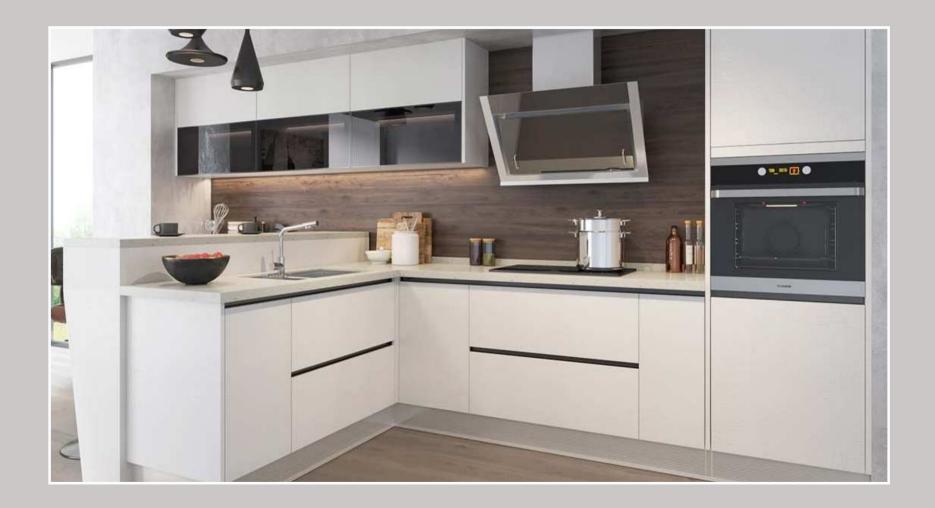

## Finca / Nova color

FI1401 / NO702

Is white too bright in your kitchen? This modern kitchen design combines with natural finishes and clean colors.

Cascina pine with cashmere grey is creating an elegant look.
Wood grain cabinetry here offers the perfect tone to warm things up, conveying a feeling of equanimity.
Kitchen, dining area and living room are combined in one beautifully unified space and spatial atmosphere is created with the harmonious interplay of material and color, light and transparency.