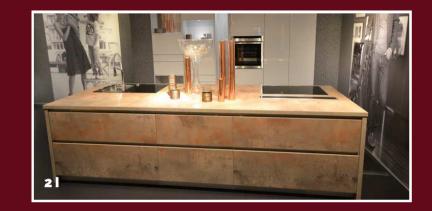

# Copper stone

An amazing visual and textural experience by this physic - defying stone kitchen project. Creating a feel of weightlessness by a visual illusion of suspended main block of the kitchen island. The design idea entwines the shimmering surfaces of the real **multi copper** stone veneer.

#### 1 | Copper stone CO201

This harmonious dialog between the materials sliver shine gold gives a unique character to the design creation in addition to the breathtaking riches of textural impact when real materials are used.

#### 2 | Copper stone CO205

A tendency we have observed on the world's design scene and brought to your attention in this mineral natural **copper stone** trend.

2 l