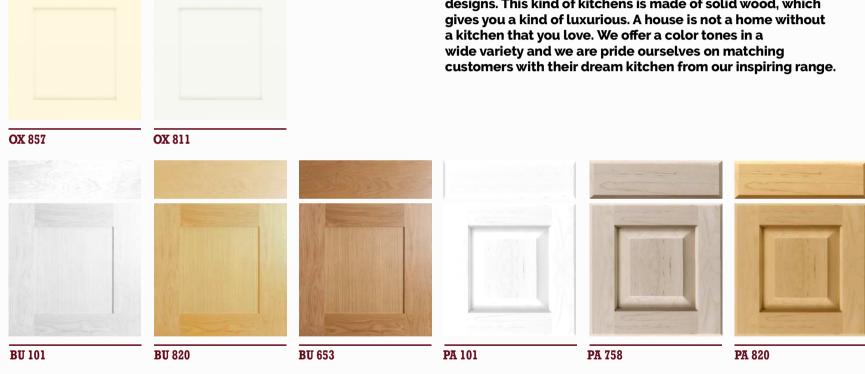

# Oxford ox811

Oxford is the new generation of the modern classic. Clear front doors, combined with playful pilaster and cornice joined to a harmonious unity.

- 1 I Craftily perfect and in love with details: Beautiful forms and planned in country style.
- 2 I Spacious and space saving at the same time. Build-in appliances in ergonomic height.
- 3 I Just well-rounded: functional block with practical pull-outs, integrated cooking place and matching chimney hood stylish design in perfect's form.

## Burgund BU81

Model Burgund is a special country house kitchen radiates cosy warmth. The frame doors of solid **maple wood** confer the very special country charm on this kitchen.

Faceted glass doors and the lovingly planned transitions and nice cornice underline the stylish character.

## **Pasadena** PA511

Nostalgic charm and the warm character of **pastel tones** are straight in this country style kitchen and have been converted convincingly. Different pastel tones and wood imitations for the individual design are at your disposal