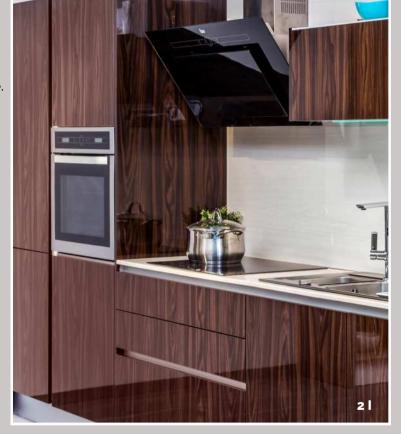

# Copper stone

An amazing visual and textural experience by this physic - defying stone kitchen project. Creating a feel of weightlessness by a visual illusion of suspended main block of the kitchen island. The design idea entwines the shimmering surfaces of the real **multi copper** stone veneer.

#### 1 | Copper stone CO201

This harmonious dialog between the materials sliver shine gold gives a unique character to the design creation in addition to the breathtaking riches of textural impact when real materials are used.

#### 2 | Copper stone CO205

A tendency we have observed on the world's design scene and brought to your attention in this mineral natural **copper stone** trend.

2 l