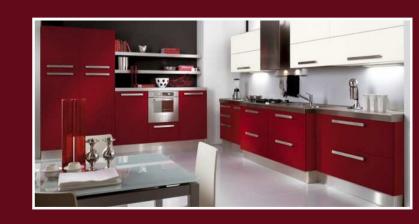

We are showing many possible designs of **red** surface colors, they presents a strong feeling of softness and elegance while with combination other color or wood grain evenly balanced the whole design appearance. Chic and interesting. It will be fun to cook here.

- 1 | Nova color No321 / Nova color NO1000
- 2 | Nova color NO321 / Nova color NO999
- 3 | Nova color No321 / Vigo VI1733
- 4 | Nova color No321 / Nova color NO1000