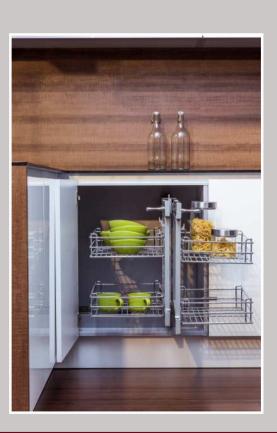

# Solutions for stowing space

Dare a view behind the scenes.

The real value of your kitchen lays in the individual stowing space solutions. These bring ergonomic order to the kitchen and make living and working in your kitchen extraordinary pleasant.

Combinations desired! In tall units, base units or wall units your idea know no limits. Create your comfortable harmony of functionality and aesthetic.