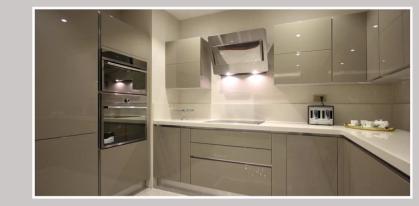

#### 2 | Nova high gloss NOH103

This kitchen in a soft and tasty **high gloss cappuccino** presents a strong feeling of softness and elegance.

Customers can choose their kitchen very modern and concise,