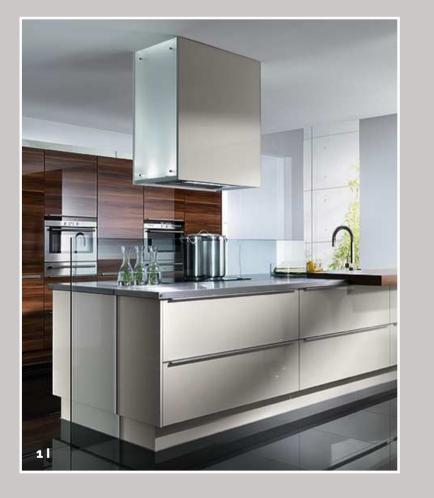

## Nova high gloss NOH100

A homely atmosphere is the result of an interchange with open spaces and brilliant **white high gloss** surfaces.

We are in a position to design dream kitchens, which can be whatever style you want – from crisp and efficient to warm and welcoming.

Handleless style alter the look of a modern kitchen completely,

which is chosen from a wide range of options.
With an isolate island, this contemporary kitchen can make the best use of the space. Cabinets can be customized and can be used in a number of ways and adapted to suit individual requirements.
Customer who would like to hold parties and invite friends is perfectly recommended this kitchen.