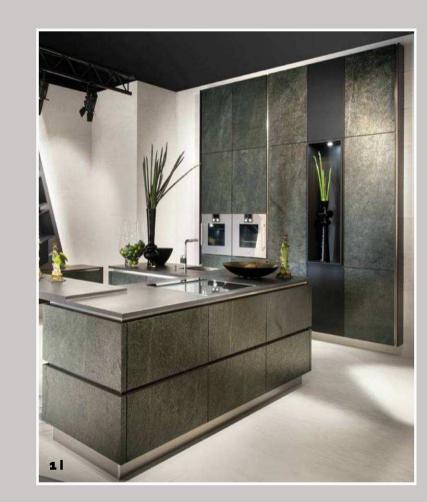

## **Protection and expanse - the world gives us space to think**

For those people who are searching for cosiness: ART - LINE

Country house charm, classical or modern art flow this lines. ART - Line is the answer for all, who want a kitchen that radiates cosiness and warmth.

Affectionately designed details, profiled decorative grooves and especially chosen material make our style and elegant experience of living.

ART - LINE / elegance knows no time

# Oxford ox811

Oxford is the new generation of the modern classic. Clear front doors, combined with playful pilaster and cornice joined to a harmonious unity.

- 1 I Craftily perfect and in love with details: Beautiful forms and planned in country style.
- 2 I Spacious and space saving at the same time. Build-in appliances in ergonomic height.
- 3 I Just well-rounded: functional block with practical pull-outs, integrated cooking place and matching chimney hood stylish design in perfect's form.