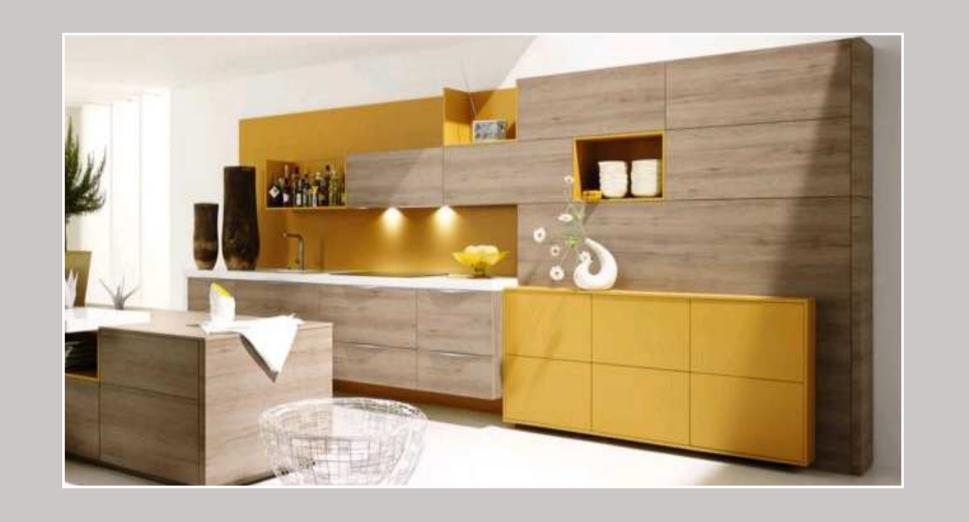

#### Finca FI3012 / Nova color NO114

In the latest kitchen cabinet design, the mixture of materials is popular nowadays. The wood grain **Coco bolo** combined with **brilliant yellow** cabinet appears the kitchen modern and tidy.
It creates a fascinating color feature which impresses with the feel of the material but also with the attention to detail.