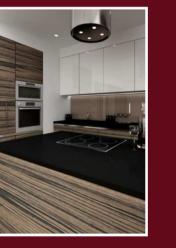

## Nova color

NO963

A combination in the island base unit and design element set the tone **dark grey** of this kitchen. The kitchen receives her straight, modern general, impression by cheeks and timeless design.

The functional working island with cooking area invites to sit down and try out.