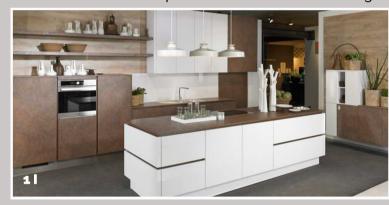

#### 1 | Vigo VI3332 | Finca FI1424

Wood grain material gives you a cozy feeling, which is popularly used in many countries.
You'll notice the elegant of the dark nebraska oak and fineline cream with refined detailing throughout the design, customizable to your tastes with contemporary tones.

#### 2 | **Vigo VI1113**

The perfect canvas for creating a dream kitchen, autograph can be whatever style you want – from crisp and efficient to warm and welcoming. With the choose of **brown kansas oak** gives a warm accent, make a statement for the versatility of melamine in multiple colors.