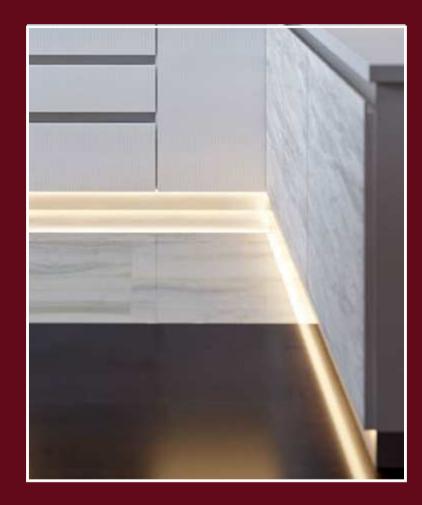

## **Light conceptions**

LED light finds its way into the modern kitchen.
Whether as a used under the work top
or under the wall cabinet. With dimming function
brings a lot of light for a pleasantly warm light into
the atmosphere.
Modern kitchen architecture wouldn't be possible
without professional lighting.
LED light is the mood maker and gives life to
your kitchen..