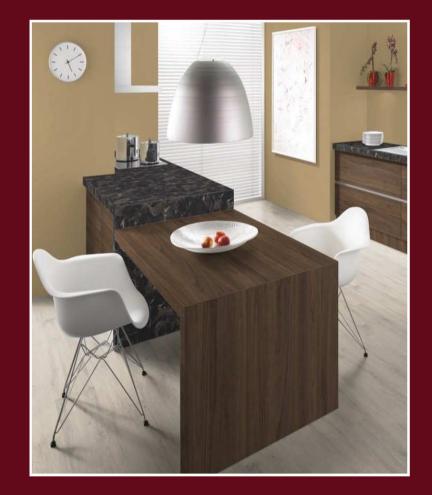

us kitchen with an island design features has a clean look and contemporary space for all your needs. Open space and a palette of neutrals here create a bright contemporary kitchen for a family..







#### 1 | Vigo VI3332 | Finca FI1424

Wood grain material gives you a cozy feeling, which is popularly used in many countries.
You'll notice the elegant of the dark nebraska oak and fineline cream with refined detailing throughout the design, customizable to your tastes with contemporary tones.

#### 2 | **Vigo VI1113**

The perfect canvas for creating a dream kitchen, autograph can be whatever style you want – from crisp and efficient to warm and welcoming. With the choose of **brown kansas oak** gives a warm accent, make a statement for the versatility of melamine in multiple colors.







#### Vigo VI3702

This kitchen confidently draws all eyes to itself with the color **tobacco pacific walnut** a high degree of functionality. The design of this kitchen also impresses with an innovative architecture that stages rooms in a new modern way. It emphasizes its passion for the exceptional and the extravagant. With the melamine material, this kitchen cabinet is long service and has good performance in moisture proof.







#### Vigo VI3395

The stunning modern design with timeless elegance is given in these kitchen. The wood grain natural corbridge oak is always in trend fashion.

The simplicity of the island design provides freedom to create your own kitchen style with colors and accessories, and the modern timber effect units hide clever storage spaces to keep your worktops