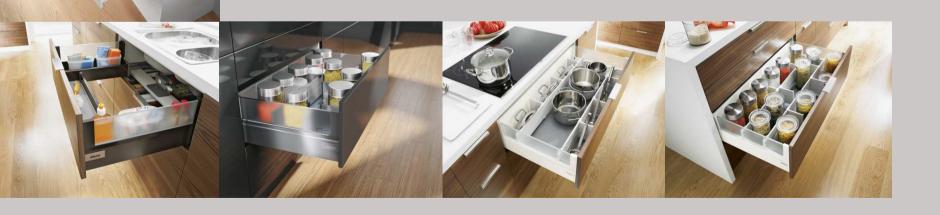

### **Orga - Line**

The choice is yours.
Color options for drawers and pull-outs
leaves you personal taste.
As desired pull-outs we offer additional features
in glass design.

It's all a question of organization

Everything at its place. But you choose where, with flexible module cutlery trays you create your own order.

Order is duty.

With a huge range of demanding accessories we keep the overall view the essential things, also in questions of details and with quick access makes our cutlery trays a practical kitchen assistant.

Orga-Line provides stylish, practical organization in pull-outs too. Whether bottle holder with removable stainless steel drip trays, saucepan divider with separate rich for lids, adjustable and removable plate holder or flexible provisions organizer. There are countless variations to choose from.

Versatile, stylish details that are a pleasure to behold and use.