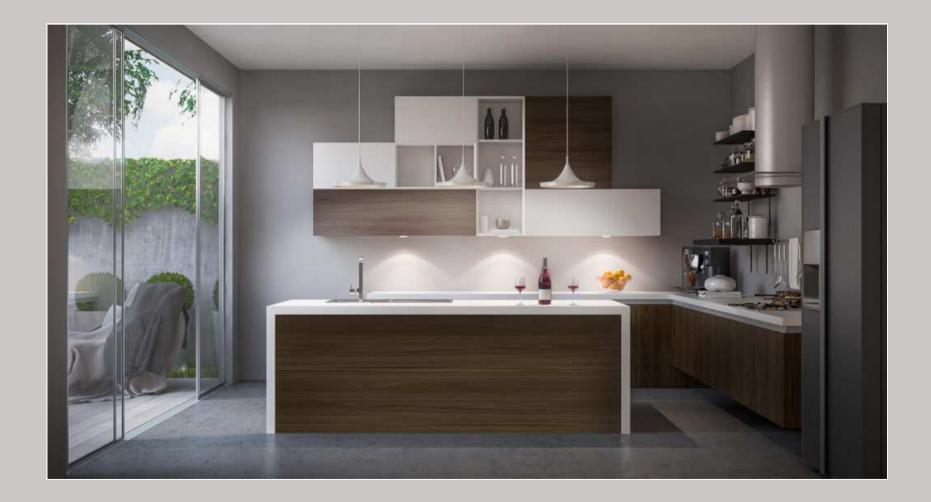

## Nova high gloss NOH100

A homely atmosphere is the result of an interchange with open spaces and brilliant **white high gloss** surfaces.

We are in a position to design dream kitchens, which can be whatever style you want – from crisp and efficient to warm and welcoming.

Handleless style alter the look of a modern kitchen completely,

which is chosen from a wide range of options.
With an isolate island, this contemporary kitchen can make the best use of the space. Cabinets can be customized and can be used in a number of ways and adapted to suit individual requirements.
Customer who would like to hold parties and invite friends is perfectly recommended this kitchen.