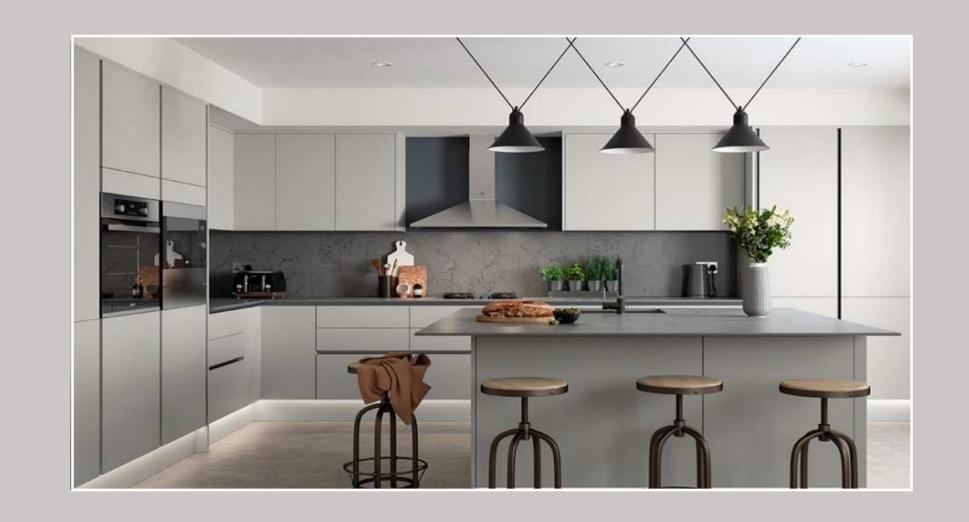

ll choose it for the kitchen cabinet design.

This kitchen is designed to represent the highest standard of modern kitchen style. With the **white matt color** surface you can have the best of kitchen art ware. Including the basic function of long service, this I-shape kitchen also has good performance In water and scratch proof. If you enjoy the color white, this one is a good choice.







#### Nova color NO788

Island kitchens work particularly well for homeowners with a large sized kitchen space. They may also incorporate a kitchen bar, which can be extremely useful for entertainment. The using of this **color arctic grey** is easy to clean, which fits the crowd of people who like bright color and mature and stable people. It is also friendly to the big family and social activity.











We are showing many possible designs of **red** surface colors, they presents a strong feeling of softness and elegance while with combination other color or wood grain evenly balanced the whole design appearance. Chic and interesting. It will be fun to cook here.

- 1 | Nova color No321 / Nova color NO1000
- 2 | Nova color NO321 / Nova color NO999
- 3 | Nova color No321 / Vigo VI1733
- 4 | Nova color No321 / Nova color NO1000







## Timeless and discovery - adapted exactly to the requirements

Your daily actions are simplified thanks to various small but well-thought out details. Let the new possibilities for designing the kitchen of your imagination surprise you. We bring comfort to the kitchen.

Ideas that get things moving. Whether gloss or matt finishes, whether with a subt