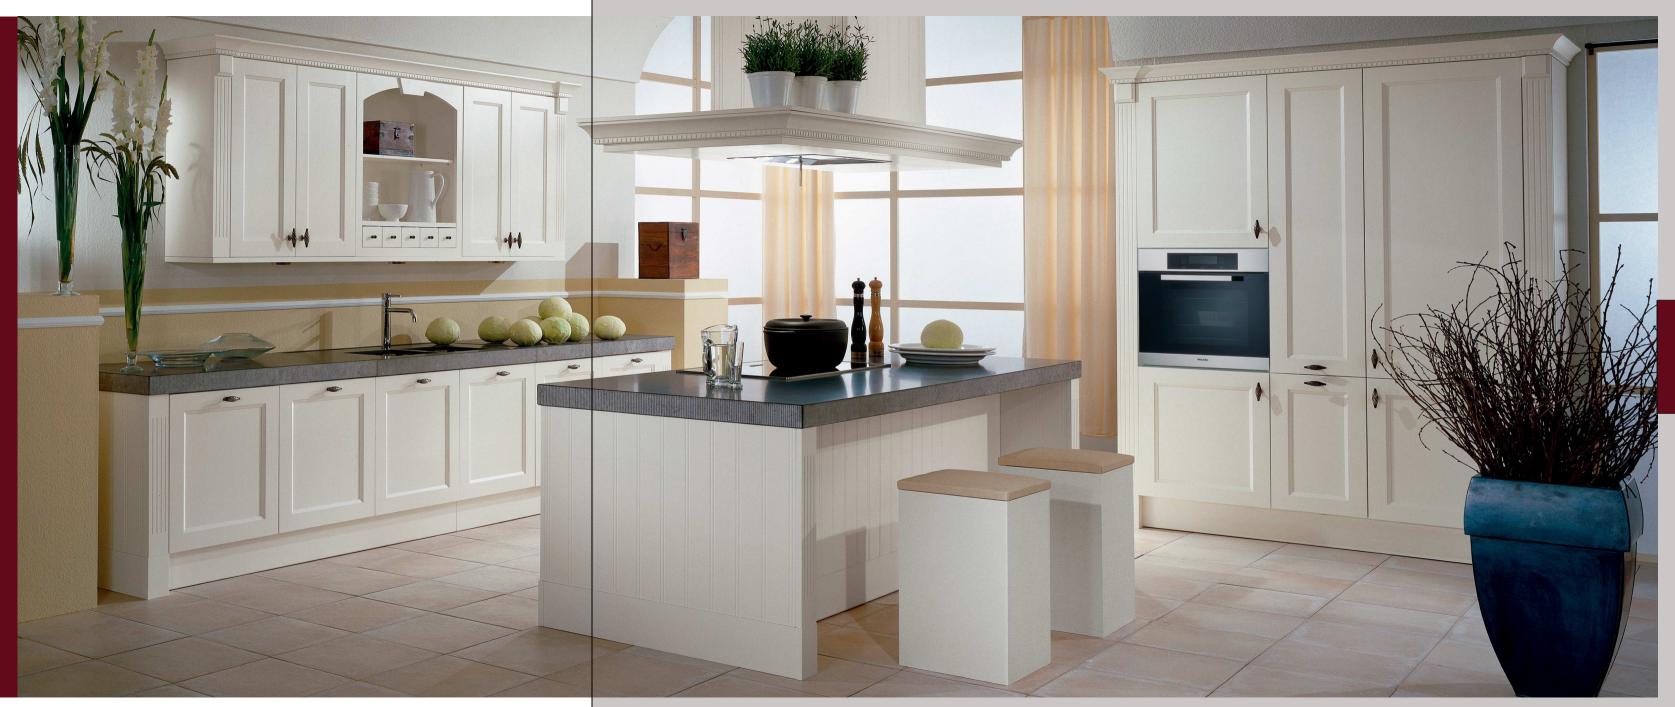

# Oxford ox811

Oxford is the new generation of the modern classic. Clear front doors, combined with playful pilaster and cornice joined to a harmonious unity.

- 1 I Craftily perfect and in love with details: Beautiful forms and planned in country style.
- 2 I Spacious and space saving at the same time. Build-in appliances in ergonomic height.
- 3 I Just well-rounded: functional block with practical pull-outs, integrated cooking place and matching chimney hood stylish design in perfect's form.