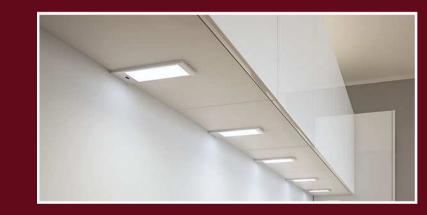

## **Light conceptions**

LED light finds its way into the modern kitchen.
Whether as a used under the work top
or under the wall cabinet. With dimming function
brings a lot of light for a pleasantly warm light into
the atmosphere.
Modern kitchen architecture wouldn't be possible
without professional lighting.
LED light is the mood maker and gives life to
your kitchen..