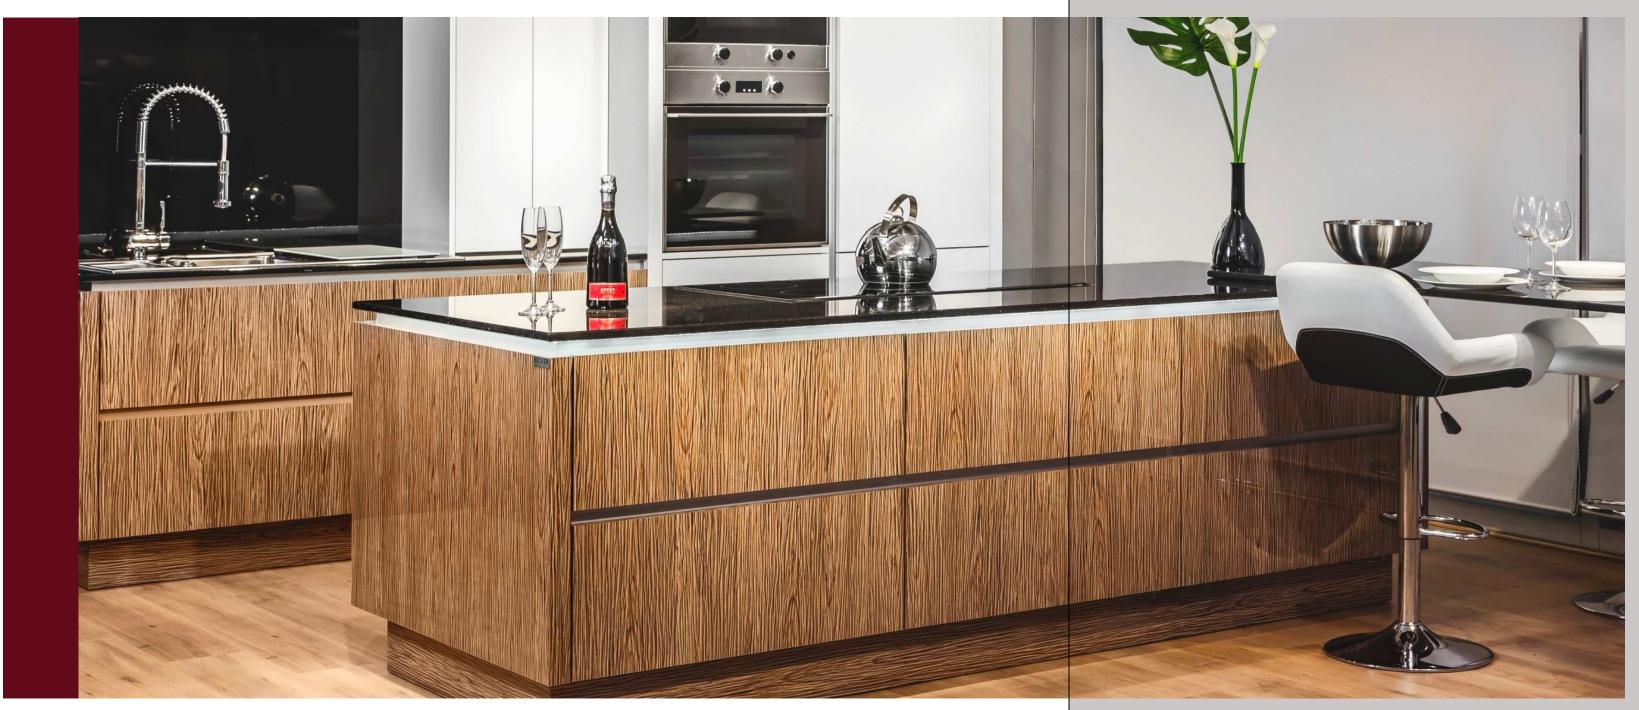

#### 1 | Vigo VI3332 | Finca FI1424

Wood grain material gives you a cozy feeling, which is popularly used in many countries.
You'll notice the elegant of the dark nebraska oak and fineline cream with refined detailing throughout the design, customizable to your tastes with contemporary tones.