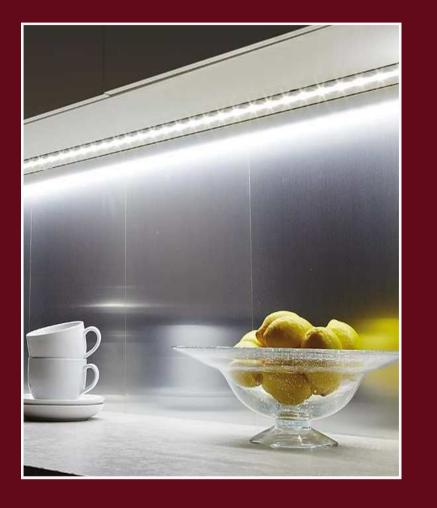

## **Light conceptions**

LED light finds its way into the modern kitchen.
Whether as a used under the work top
or under the wall cabinet. With dimming function
brings a lot of light for a pleasantly warm light into
the atmosphere.
Modern kitchen architecture wouldn't be possible
without professional lighting.
LED light is the mood maker and gives life to
your kitchen..