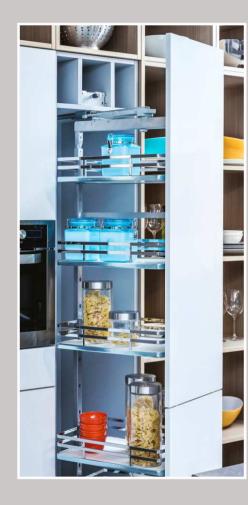

# Solutions for stowing space

Dare a view behind the scenes.

The real value of your kitchen lays in the individual stowing space solutions. These bring ergonomic order to the kitchen and make living and working in your kitchen extraordinary pleasant.

Combinations desired! In tall units, base units or wall units your idea know no limits. Create your comfortable harmony of functionality and aesthetic.