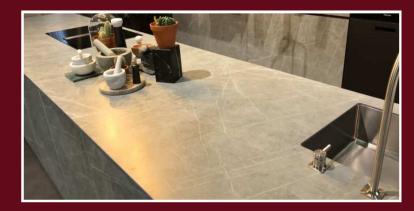

#### **Galaxy stone** GA905

Using luxurious materials combinations of **multi grey stone**, the designers creating well-balanced kitchen's, where aesthetic and functional parameters blend in harmony to compose an atmosphere of convivial comfort.

#### 1 | Galaxy stone GA908

This harmonious dialog between the materials sliver shine gold gives a unique character to the design creation in addition to the breathtaking riches of textural impact when real materials are used.

#### 2 | Galaxy stone GA900

Facing the challenge of modern lifestyle, which requires the kitchens to be simultaneously, functional workhorses and stylish entertaining hubs into time spirit with an artistic and unique solution for both needs. The alternation of materials and the interplay of natural stone as shows with california stone gold sophisticated the kitchen design.