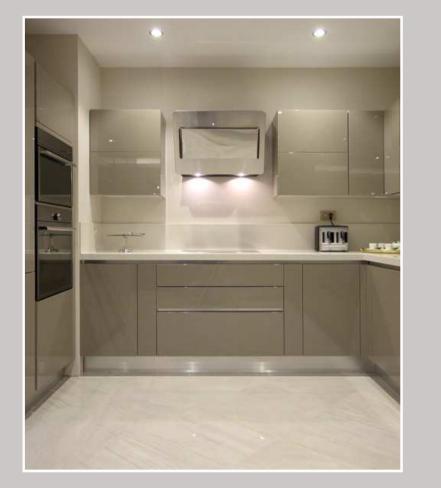

## Nova color

NO963

A combination in the island base unit and design element set the tone **dark grey** of this kitchen. The kitchen receives her straight, modern general, impression by cheeks and timeless design.

The functional working island with cooking area invites to sit down and try out.