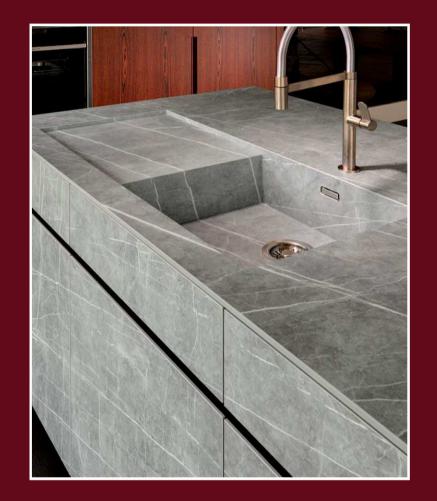

#### **Galaxy stone** GA905

Using luxurious materials combinations of **multi grey stone**, the designers creating well-balanced kitchen's, where aesthetic and functional parameters blend in harmony to compose an atmosphere of convivial comfort.

#### 1 | Galaxy stone GA908

This harmonious dialog between the materials sliver shine gold gives a unique character to the design creation in addition to the breathtaking riches of textural impact when real materials are used.

#### 2 | Galaxy stone GA900

Facing the challenge of modern lifestyle, which requires the kitchens to be simultaneously, functional workhorses and stylish entertaining hubs into time spirit with an artistic and unique solution for both needs. The alternation of materials and the interplay of natural stone as shows with california stone gold sophisticated the kitchen design.