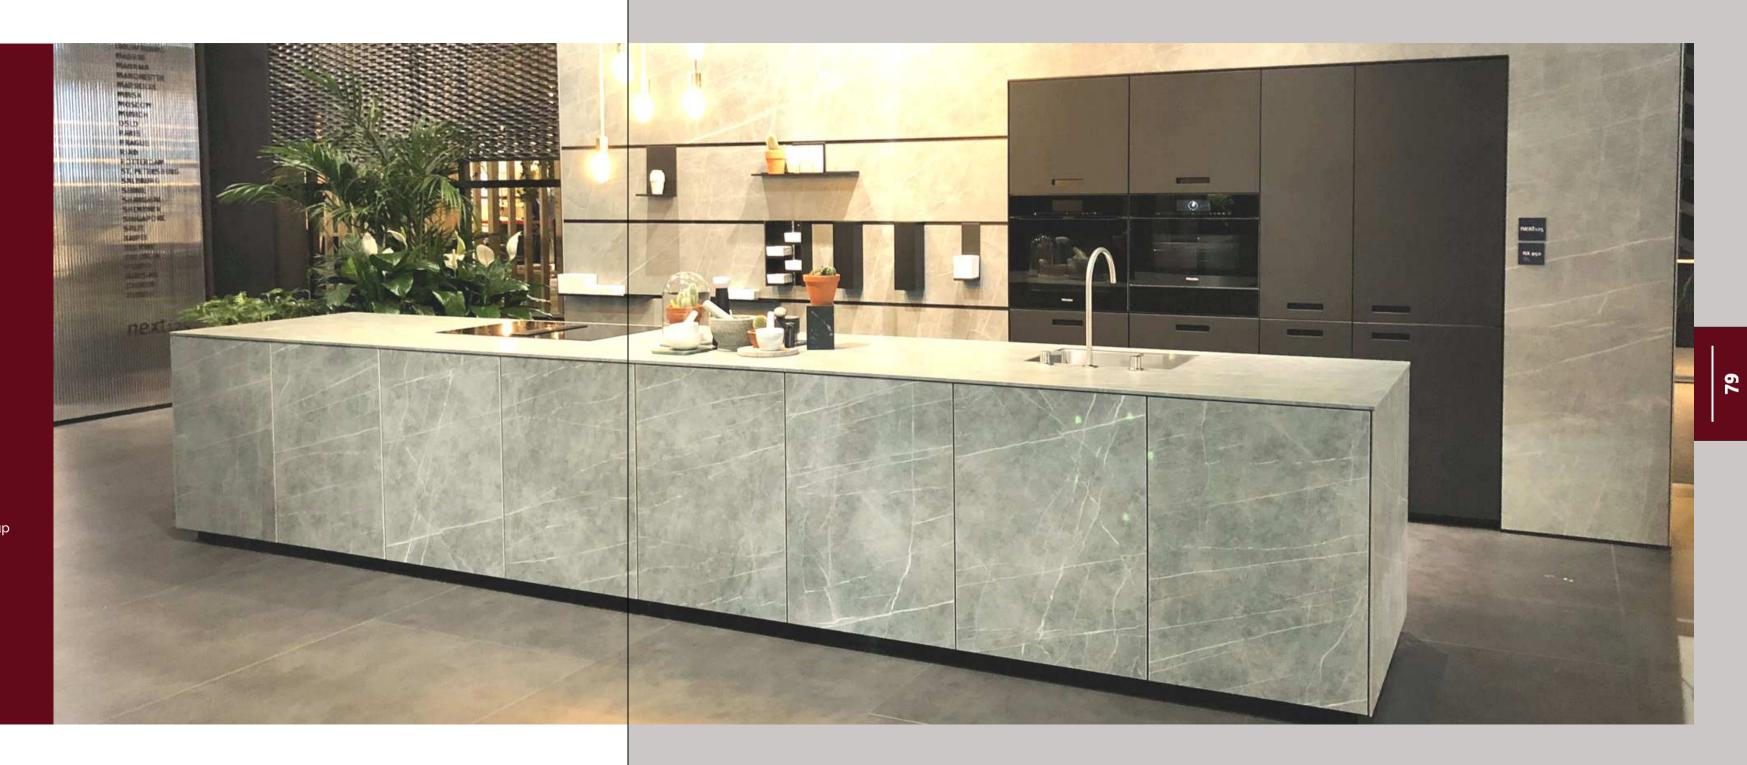

#### **Pearl stone** PE302

Giving the kitchen a central role of the spatial arrangement and connecting it with the rest of the social areas means that its design is essential for the final composition. This kitchen with her natural **green pearl stone** is aesthetics and stylish as look are tied up with the rest of the design composition as stylistics.

Outlook of the interior design, the designers' choices and general situation are a bit more complicated because the kitchen must be not only stylish and artistic, it needs comfortable movement and work, to be suitable and material-proofed for great variety of delicate activities. So, contemporary kitchen design ideas and materials must combine stylish aesthetics with durable and functional finishes and material choices.