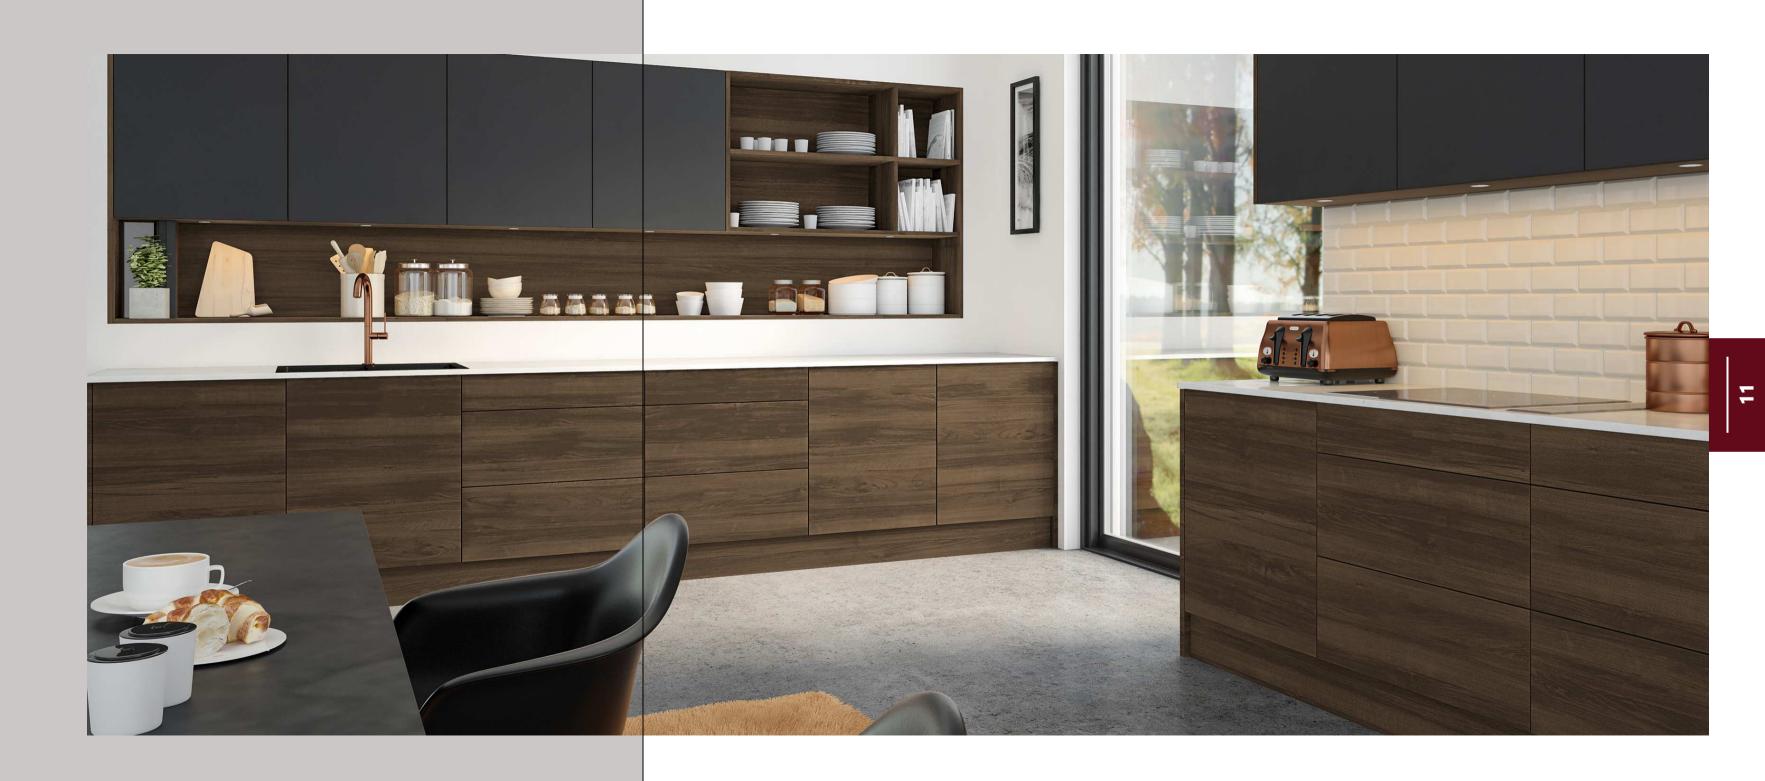

# Vigo / Nova color VI1151 / NO963

The refined mixture of horizontally decor texture **brown arizona oak** and plan front **diamond grey** confers the up-to-date clear styling on this planning.

#### Vigo VI1733

**Canadian maple** combined with a few streamlined wall units with aluminum glass frame, this gorgeous kitchen with an island design features has a clean look and contemporary space for all your needs. Open space and a palette of neutrals here create a bright contemporary kitchen for a family..

#### 1 | Vigo VI3332 | Finca FI1424

Wood grain material gives you a cozy feeling, which is popularly used in many countries.
You'll notice the elegant of the dark nebraska oak and fineline cream with refined detailing throughout the design, customizable to your tastes with contemporary tones.

#### 2 | **Vigo VI1113**

The perfect canvas for creating a dream kitchen, autograph can be whatever style you want – from crisp and efficient to warm and welcoming. With the choose of **brown kansas oak** gives a warm accent, make a statement for the versatility of melamine in multiple colors.

#### Vigo VI3702

This kitchen confidently draws all eyes to itself with the color **tobacco pacific walnut** a high degree of functionality. The design of this kitchen also impresses with an innovative architecture that stages rooms in a new modern way. It emphasizes its passion for the exceptional and the extravagant. With the melamine material, this kitchen cabinet is long service and has good performance in moisture proof.

#### Vigo VI3395

The stunning modern design with timeless elegance is given in these kitchen. The wood grain natural corbridge oak is always in trend fashion.

The simplicity of the island design provides freedom to create your own kitchen style with colors and accessories, and the modern timber effect units hide clever storage spaces to keep your worktops clear of clutter.