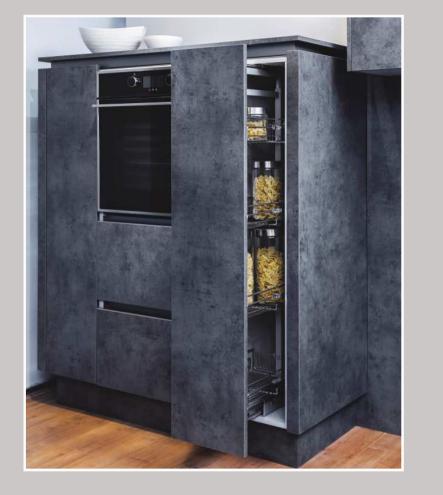

# Solutions for stowing space

Dare a view behind the scenes.

The real value of your kitchen lays in the individual stowing space solutions. These bring ergonomic order to the kitchen and make living and working in your kitchen extraordinary pleasant.

Combinations desired! In tall units, base units or wall units your idea know no limits. Create your comfortable harmony of functionality and aesthetic.