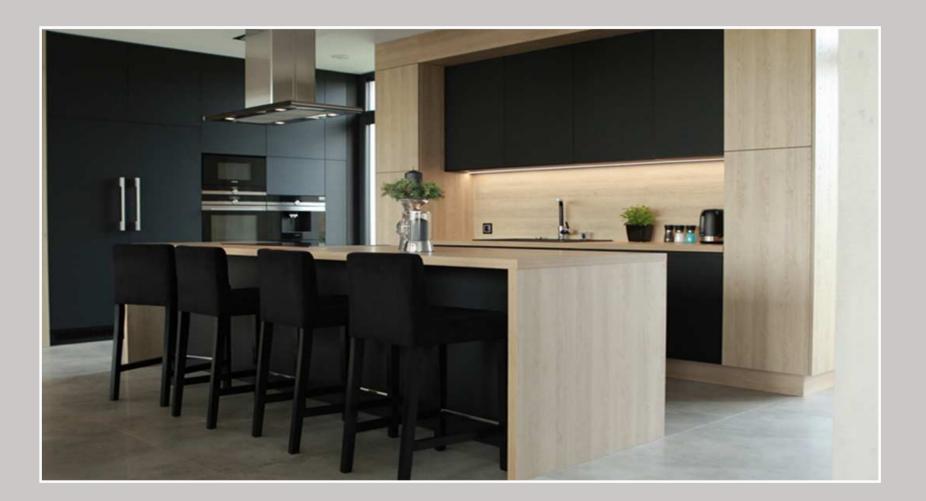

#### Finca FI999 / FI3309

Modern kitchen design black and oak in perfect sense and isn't just a trend, but a living philosophy.

Black wood grain stand for authenticity and elementary values. They combine original charm and technical perfection This supremely practical design keeps everything within reach, thanks to the choice of hidden storage options as well as a central island for dining featuring and a plenty of preparation space.