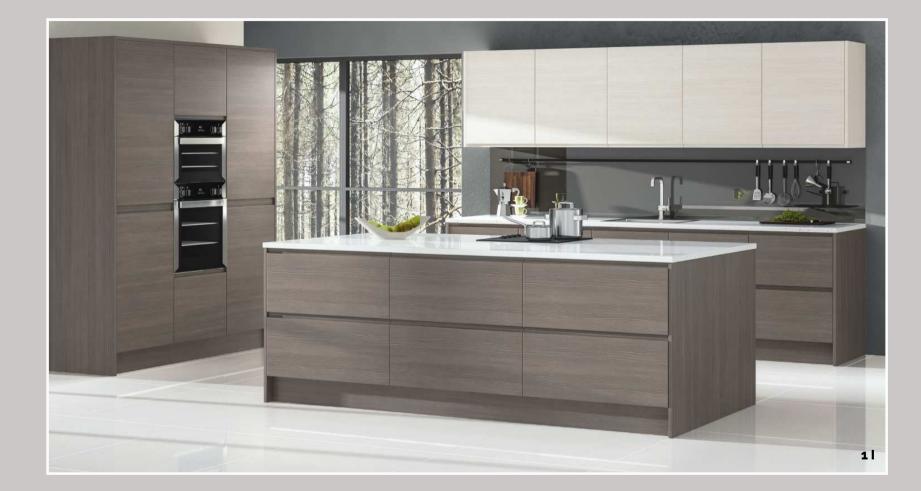

# Vigo / Nova color VI1151 / NO963

The refined mixture of horizontally decor texture **brown arizona oak** and plan front **diamond grey** confers the up-to-date clear styling on this planning.