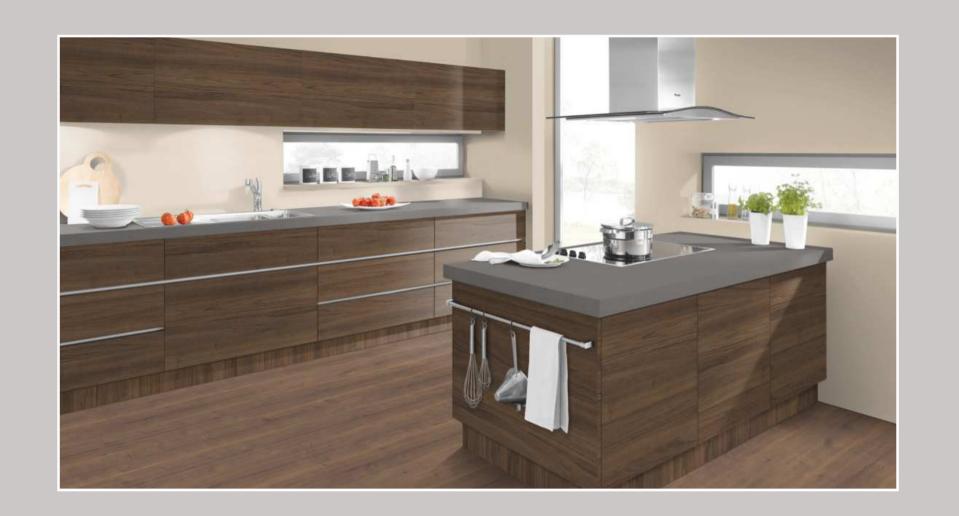

# Vigo / Nova color VI1151 / NO963

The refined mixture of horizontally decor texture **brown arizona oak** and plan front **diamond grey** confers the up-to-date clear styling on this planning.

## Nova color

NO963

A combination in the island base unit and design element set the tone **dark grey** of this kitchen. The kitchen receives her straight, modern general, impression by cheeks and timeless design.