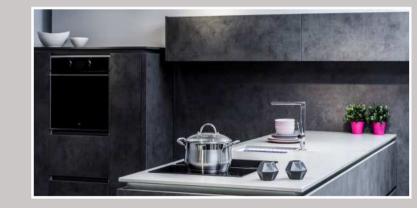

## Ferro / Nova color

FE186 / NO786

For a premium kitchen choice for a modern design, **boston concrete** stone effect kitchen cabinets are popular with its simple design and infinite possibilities. A clean and fuss-free frame is one of the creative ways to escapee the classic and a bit boring arrangement of lower and upper layers of kitchen cabinetry. With a **grey color** underline the niche.