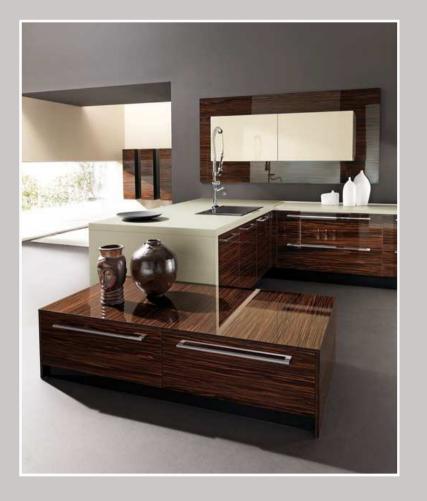

# Copper stone

An amazing visual and textural experience by this physic - defying stone kitchen project. Creating a feel of weightlessness by a visual illusion of suspended main block of the kitchen island. The design idea entwines the shimmering surfaces of the real **multi copper** stone veneer.

#### 1 | Copper stone CO201

This harmonious dialog between the materials sliver shine gold gives a unique character to the design creation in addition to the breathtaking riches of textural impact when real materials are used.