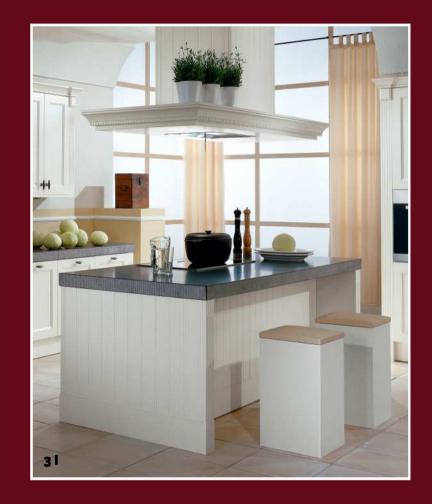

# Copper stone

An amazing visual and textural experience by this physic - defying stone kitchen project. Creating a feel of weightlessness by a visual illusion of suspended main block of the kitchen island. The design idea entwines the shimmering surfaces of the real **multi copper** stone veneer.

#### 1 | Copper stone CO201

This harmonious dialog between the materials sliver shine gold gives a unique character to the design creation in addition to the breathtaking riches of textural impact when real materials are used.

#### 2 | Copper stone CO205

A tendency we have observed on the world's design scene and brought to your attention in this mineral natural **copper stone** trend.

2 l