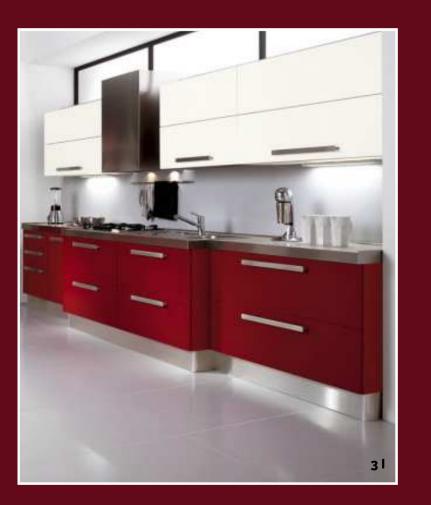

We are showing many possible designs of **red** surface colors, they presents a strong feeling of softness and elegance while with combination other color or wood grain evenly balanced the whole design appearance. Chic and interesting. It will be fun to cook here.

- 1 | Nova color No321 / Nova color NO1000
- 2 | Nova color NO321 / Nova color NO999
- 3 | Nova color No321 / Vigo VI1733
- 4 | Nova color No321 / Nova color NO1000